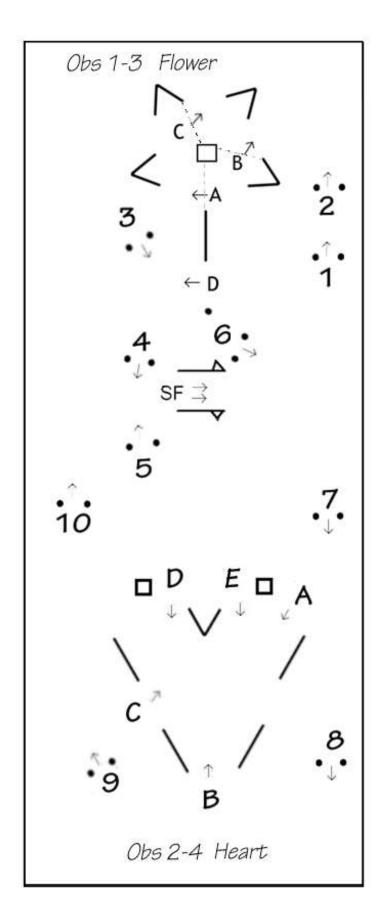

Scale: At Wix each obstacle is built in an arena 21m wide and uses half the arena length (i.e 27m). The diagrams are close to scale, except the start finish is always a little further away – 27m from top. The nature of the obstacle, how it drives, depends strongly on exactly how you space the elements. Don't make it too tight. Legal minimum gate width is 2.5m, but rule of thumb/normal minimum width is 3m. (or 4m from 2023 and larger turnouts)

2021/24 include examples where a cones course is squeezed in around two obstacles. The cones and obstacles are still driven separately, unlike the World Cup style where cones and obstacles are alternated.