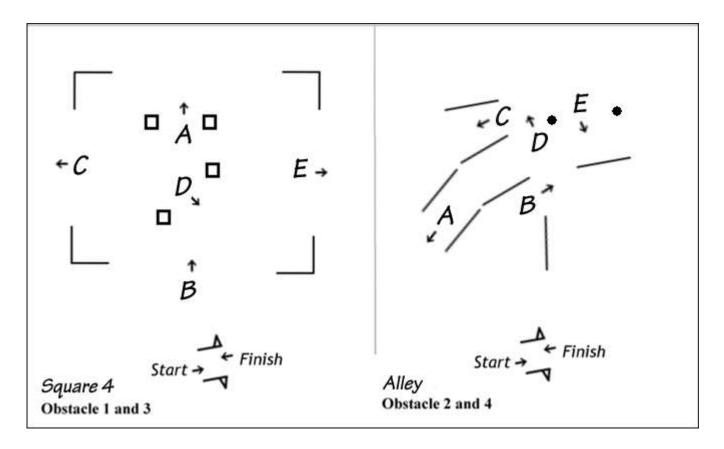

Scale: At Wix each obstacle is built in an arena 21m wide and uses half the arena length (i.e 27m). The diagrams are close to scale, except the start finish is always a little further away – 27m from top. The nature of the obstacle, how it drives, depends strongly on exactly how you space the elements. Don't make it too tight. Legal minimum gate width is 2.5m, but rule of thumb/normal minimum width is 3m. (or 4m from 2023 and larger turnouts)

2021/24 include examples where a cones course is squeezed in around two obstacles. The cones and obstacles are still driven separately, unlike the World Cup style where cones and obstacles are alternated.