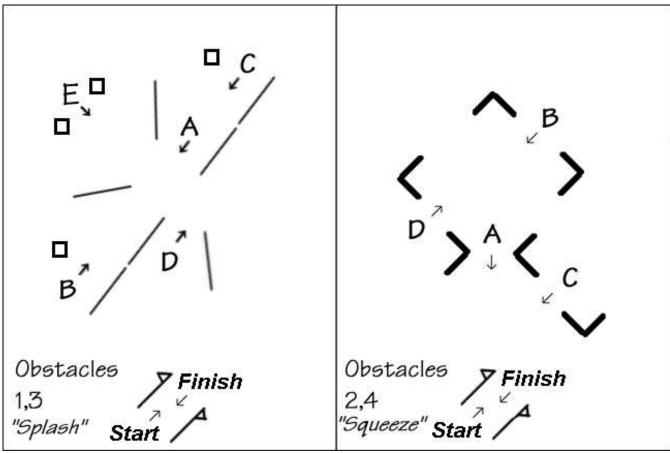

Scale: At Wix each obstacle is built in an arena 21m wide and uses half the arena length (i.e 27m). The diagrams are close to scale, except the start finish is always a little further away – 27m from top. The nature of the obstacle, how it drives, depends strongly on exactly how you space the elements. Don't make it too tight. Legal minimum gate width is 2.5m, but rule of thumb/normal minimum width is 3m. (or 4m from 2023 and larger turnouts)

2021/24 include examples where a cones course is squeezed in around two obstacles. The cones and obstacles are still driven separately, unlike the World Cup style where cones and obstacles are alternated.