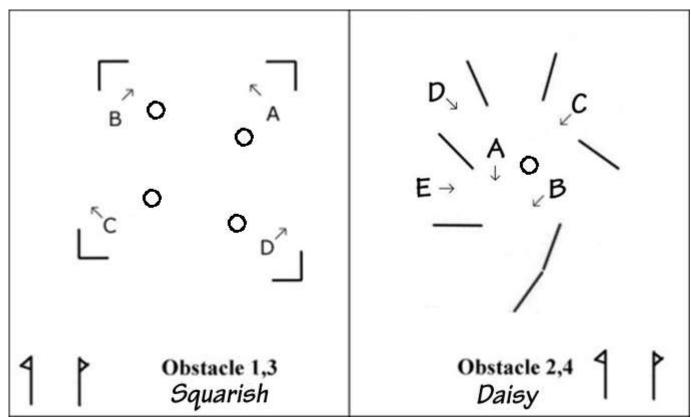

Scale: At Wix each obstacle is built in an arena 21m wide and uses half the arena length (i.e 27m). The diagrams are close to scale, except the start finish is always a little further away – 27m from top. The nature of the obstacle, how it drives, depends strongly on exactly how you space the elements. Don't make it too tight. Legal minimum gate width is 2.5m, but rule of thumb/normal minimum width is 3m. (or 4m from 2023 and larger turnouts)

2021/24 include examples where a cones course is squeezed in around two obstacles. The cones and obstacles are still driven separately, unlike the World Cup style where cones and obstacles are alternated.