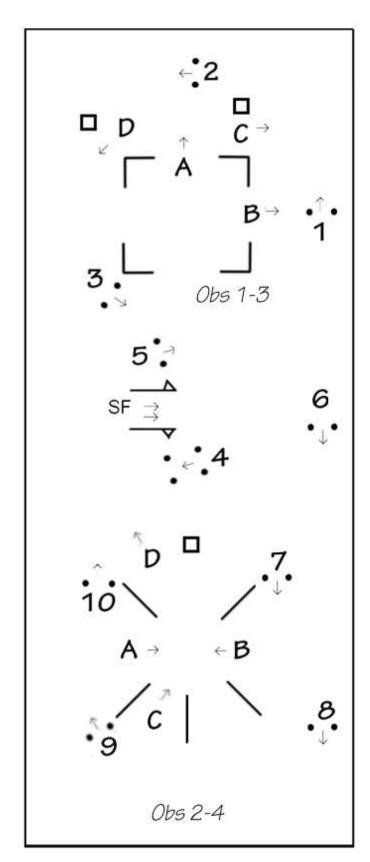

Scale: At Wix each obstacle is built in an arena 21m wide and uses half the arena length (i.e 27m). The diagrams are close to scale, except the start finish is always a little further away – 27m from top. The nature of the obstacle, how it drives, depends strongly on exactly how you space the elements. Don't make it too tight. Legal minimum gate width is 2.5m, but rule of thumb/normal minimum width is 3m. (or 4m from 2023 and larger turnouts)

2021/24 include examples where a cones course is squeezed in around two obstacles. The cones and obstacles are still driven separately, unlike the World Cup style where cones and obstacles are alternated.