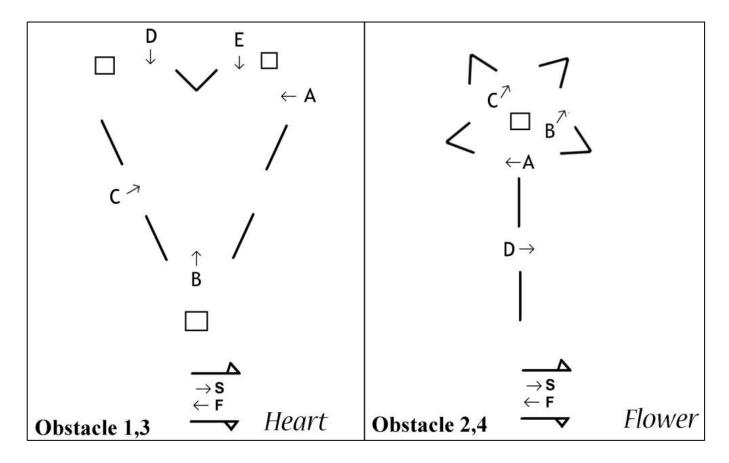

Scale: At Wix each obstacle is built in an arena 21m wide and uses half the arena length (i.e 27m). The diagrams are close to scale, except the start finish is always a little further away – 27m from top. The nature of the obstacle, how it drives, depends strongly on exactly how you space the elements. Don't make it too tight. Legal minimum gate width is 2.5m, but rule of thumb/normal minimum width is 3m. (or 4m from 2023 and larger turnouts)

2021/24 include examples where a cones course is squeezed in around two obstacles. The cones and obstacles are still driven separately, unlike the World Cup style where cones and obstacles are alternated.