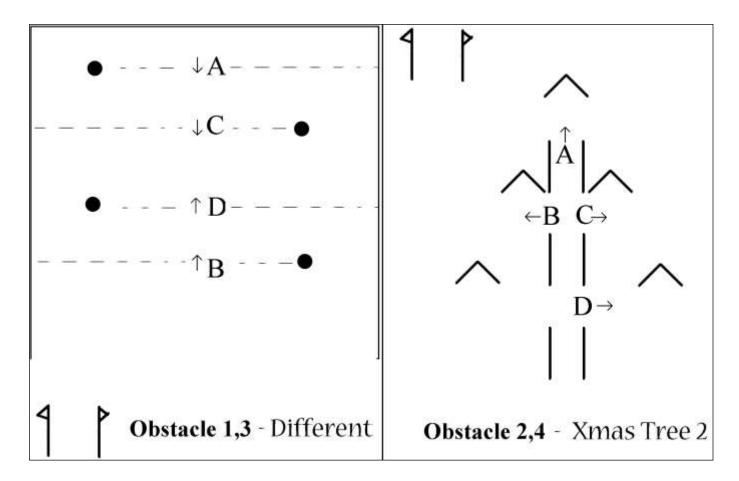

Scale: At Wix each obstacle is built in an arena 21m wide and uses half the arena length (i.e 27m). The diagrams are close to scale, except the start finish is always a little further away – 27m from top. The nature of the obstacle, how it drives, depends strongly on exactly how you space the elements. Don't make it too tight. Legal minimum gate width is 2.5m, but rule of thumb/normal minimum width is 3m. (or 4m from 2023 and larger turnouts)

2021/24 include examples where a cones course is squeezed in around two obstacles. The cones and obstacles are still driven separately, unlike the World Cup style where cones and obstacles are alternated.