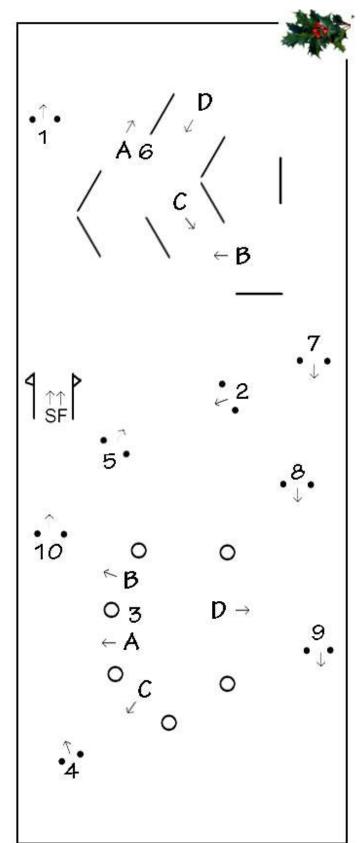

Scale: At Wix each obstacle is built in an arena 21m wide and uses half the arena length (i.e 27m). The diagrams are close to scale, except the start finish is always a little further away – 27m from top. The nature of the obstacle, how it drives, depends strongly on exactly how you space the elements. Don't make it too tight. Legal minimum gate width is 2.5m, but rule of thumb/normal minimum width is 3m. (or 4m from 2023 and larger turnouts)

Wix 19 November 2006

Wix 23<sup>rd</sup> December 2006

Wix 27 January 2007

Wix 10th March 2007

Wix 18 November 2007

Wix 30 December 2007

Wix 26<sup>th</sup> January 2008

Wix 23 February 2008

Wix 8 March 2008

Wix 30 November 2008

Wix 3 Jan 2009

Wix 31 Jan 2009

Wix 28 Feb 2009 (Barbara Nadin)

Wix 14 March 2009

Humberstone 21 March 2009

Easton 15 November 2009