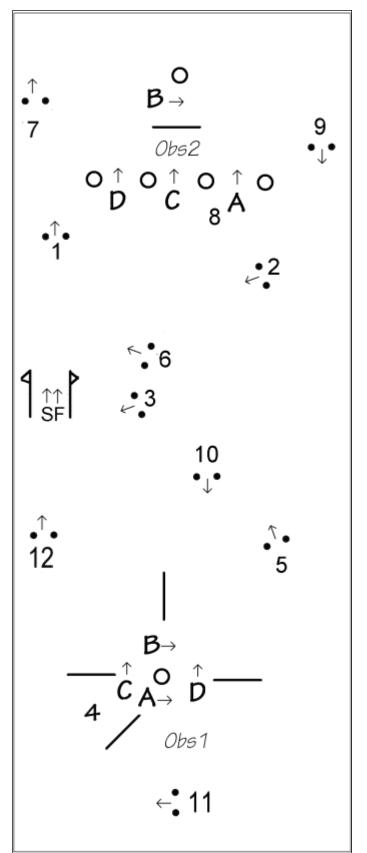

Wix 8 Oct 2022 Wix 20 Nov 2022

Wix 29 Jan 2023

Beechwood 19 March 2023

Beechwood 28 Jan 2024

World cup style events:

Wix 24 January 2009

W C Wix 30 December 2009

Wix 30 Dec 2010

Wix 31 Dec 2011

Wix 29 Dec 2012 (cones at 175cm)

Wix 29 Dec 2013 (cones at 175cm) Xmas Tree

Wix 28 Dec 2014 (cones at 175cm)

Wix 30 Dec 2015 (cones at 175cm)

Wix 29 December 2016 (cones at 175cm)

Wix 29 December 2017

Wix WC 28 Dec 2022 S - 1,2,3,Obs 4ABCD, 5,6, Obs 7ABCD, 8,9,10 - F

Wix 28 December 2021

Beechwood 28 Dec 2023