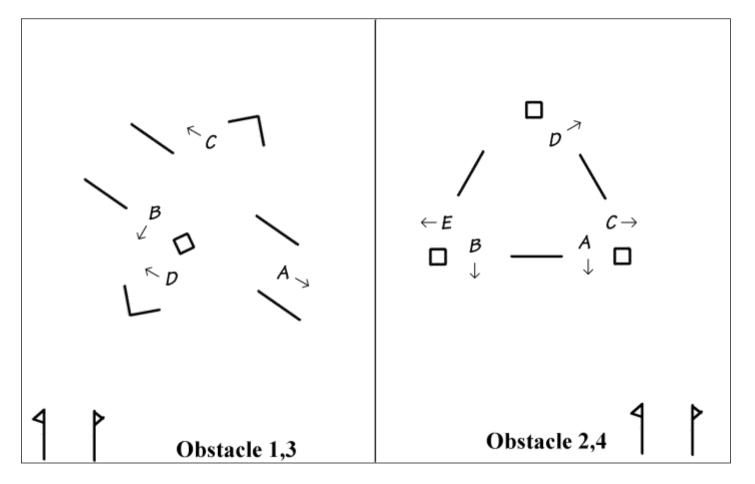

Scale: At Wix each obstacle is built in an arena 21m wide and uses half the arena length (i.e 27m). The diagrams are close to scale, except the start finish is always a little further away – 27m from top. The nature of the obstacle, how it drives, depends strongly on exactly how you space the elements. Don't make it too tight. Legal minimum gate width is 2.5m, but rule of thumb/normal minimum width is 3m. (or 4m from 2023 and larger turnouts)

2021/24 include examples where a cones course is squeezed in around two obstacles. The cones and obstacles are still driven separately, unlike the World Cup style where cones and obstacles are alternated.