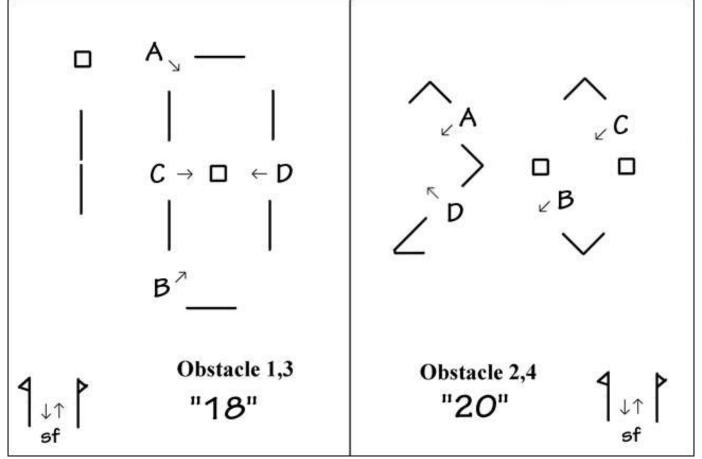

Scale: At Wix each obstacle is built in an arena 21m wide and uses half the arena length (i.e 27m). The diagrams are close to scale, except the start finish is always a little further away – 27m from top. The nature of the obstacle, how it drives, depends strongly on exactly how you space the elements. Don't make it too tight. Legal minimum gate width is 2.5m, but rule of thumb/normal minimum width is 3m. (or 4m from 2023 and larger turnouts)

2021/24 include examples where a cones course is squeezed in around two obstacles. The cones and obstacles are still driven separately, unlike the World Cup style where cones and obstacles are alternated.