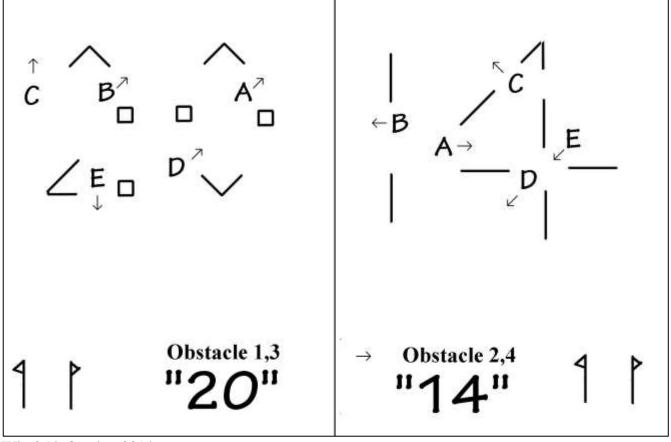

Scale: At Wix each obstacle is built in an arena 21m wide and uses half the arena length (i.e 27m). The diagrams are close to scale, except the start finish is always a little further away – 27m from top. The nature of the obstacle, how it drives, depends strongly on exactly how you space the elements. Don't make it too tight. Legal minimum gate width is 2.5m, but rule of thumb/normal minimum width is 3m. (or 4m from 2023 and larger turnouts)

2021/24 include examples where a cones course is squeezed in around two obstacles. The cones and obstacles are still driven separately, unlike the World Cup style where cones and obstacles are alternated.