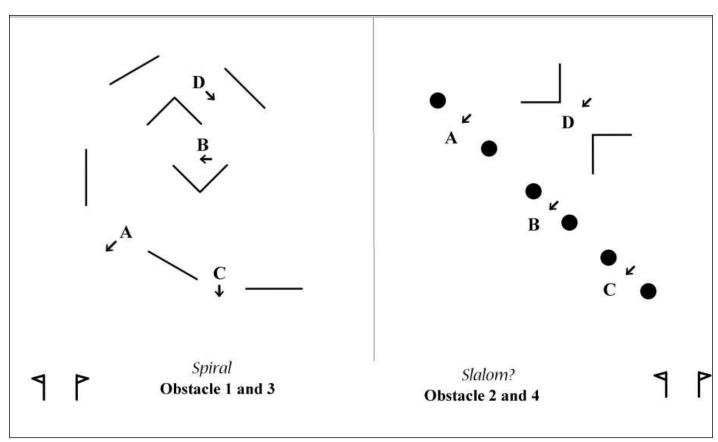

Scale: At Wix each obstacle is built in an arena 21m wide and uses half the arena length (i.e 27m). The diagrams are close to scale, except the start finish is always a little further away – 27m from top. The nature of the obstacle, how it drives, depends strongly on exactly how you space the elements. Don't make it too tight. Legal minimum gate width is 2.5m, but rule of thumb/normal minimum width is 3m. (or 4m from 2023 and larger turnouts)

2021/24 include examples where a cones course is squeezed in around two obstacles. The cones and obstacles are still driven separately, unlike the World Cup style where cones and obstacles are alternated.