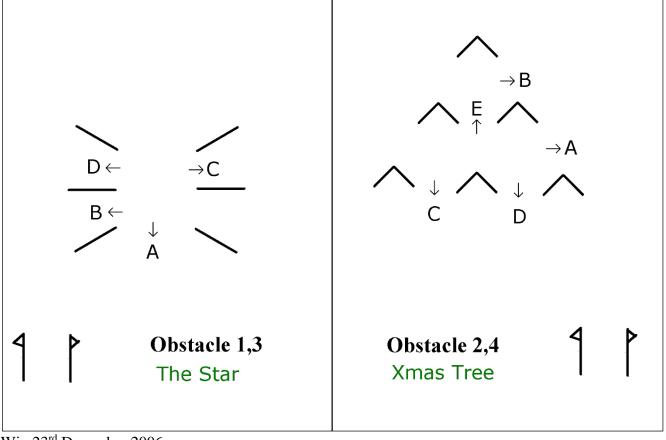

Wix 26 Oct 2013 "ICD"

Wix 23 Nov 2013 "Curves and crosses"

Wix 18 Jan 2014

Wix 16 Feb 2014

Wix 8<sup>th</sup> March 2014

Wix 25th October 2014

Wix 22<sup>nd</sup> November 2014

(2/4 - see March 2009, 2007)

Wix 31 Dec 2011

Wix 29 Dec 2012 (cones at 175cm)

Wix 29 Dec 2013 (cones at 175cm) Xmas Tree

Wix 28 Dec 2014 (cones at 175cm)

Wix 30 Dec 2015 (cones at 175cm)

Wix 29 December 2016 (cones at 175cm)

Wix 29 December 2017