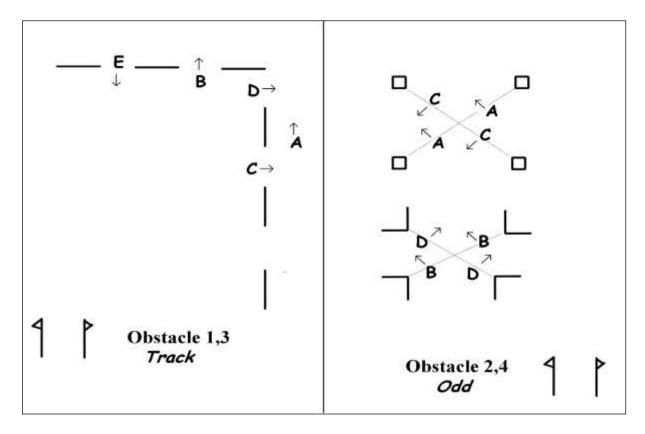

Scale: At Wix each obstacle is built in an arena 21m wide and uses half the arena length (i.e 27m). The diagrams are close to scale, except the start finish is always a little further away – 27m from top. The nature of the obstacle, how it drives, depends strongly on exactly how you space the elements. Don't make it too tight. Legal minimum gate width is 2.5m, but rule of thumb/normal minimum width is 3m. (or 4m from 2023 and larger turnouts)

2021/24 include examples where a cones course is squeezed in around two obstacles. The cones and obstacles are still driven separately, unlike the World Cup style where cones and obstacles are alternated.