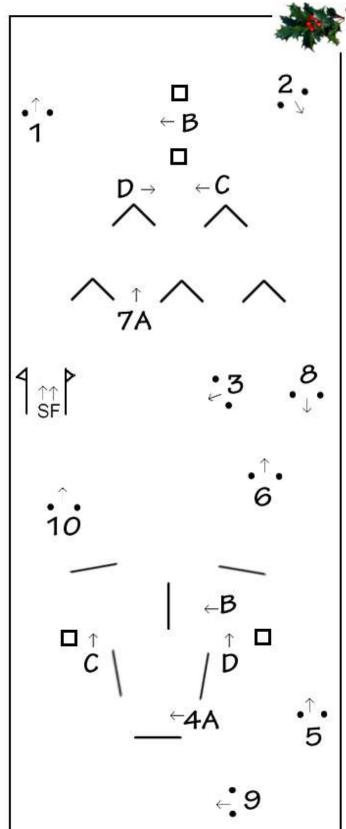

Scale: At Wix each obstacle is built in an arena 21m wide and uses half the arena length (i.e 27m). The diagrams are close to scale, except the start finish is always a little further away – 27m from top. The nature of the obstacle, how it drives, depends strongly on exactly how you space the elements. Don't make it too tight. Legal minimum gate width is 2.5m, but rule of thumb/normal minimum width is 3m. (or 4m from 2023 and larger turnouts)

Wix 29 November 2009

Wix 30th January 2010

Wix 21 Feb 2010

Wix 13 Mar 2010

Wix 24 Oct 2010

Wix 29 Jan 2011

Wix 20 Feb 2011

Wix 12 March 2011

Wix 22 Oct 2011

Wix 11 Dec 2011

Wix 27 Jan 2012

Wix 19 Feb 2012

Wix 10 March 2012

Wix 29 October 2012

Wix 9 December 2012

Wix 16 February 2013