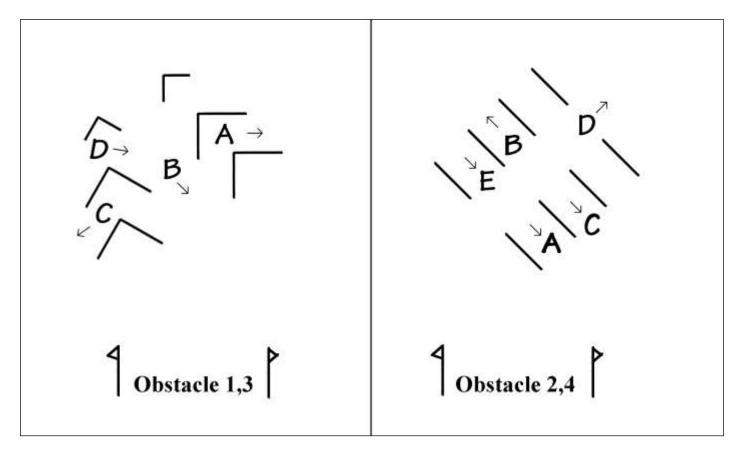

Scale: At Wix each obstacle is built in an arena 21m wide and uses half the arena length (i.e 27m). The diagrams are close to scale, except the start finish is always a little further away – 27m from top. The nature of the obstacle, how it drives, depends strongly on exactly how you space the elements. Don't make it too tight. Legal minimum gate width is 2.5m, but rule of thumb/normal minimum width is 3m. (or 4m from 2023 and larger turnouts)

2021/24 include examples where a cones course is squeezed in around two obstacles. The cones and obstacles are still driven separately, unlike the World Cup style where cones and obstacles are alternated.