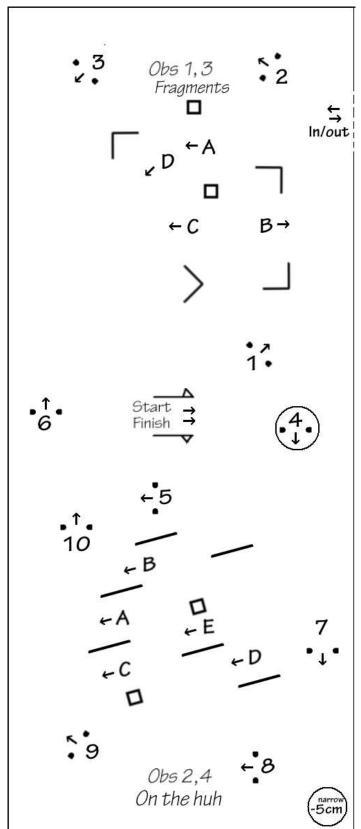

Scale: At Wix each obstacle is built in an arena 21m wide and uses half the arena length (i.e 27m). The diagrams are close to scale, except the start finish is always a little further away – 27m from top. The nature of the obstacle, how it drives, depends strongly on exactly how you space the elements. Don't make it too tight. Legal minimum gate width is 2.5m, but rule of thumb/normal minimum width is 3m. (or 4m from 2023 and larger turnouts)

2021/24 include examples where a cones course is squeezed in around two obstacles. The cones and obstacles are still driven separately, unlike the World Cup style where cones and obstacles are alternated.

Wix 8 March 2008

Wix 30 November 2008

Wix 3 Jan 2009

Wix 31 Jan 2009

Wix 28 Feb 2009 (Barbara Nadin)

Wix 14 March 2009

Humberstone 21 March 2009

Easton 15 November 2009