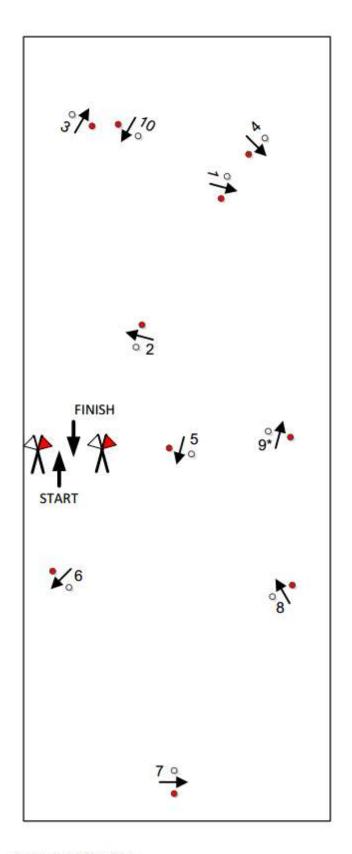

#### Information:

Arena size 21 x 55m Cones 145cms apart For singles, tandems and pony pairs Wix 17 January 2015

Indoor Carriage Driving UK Cones course design by Fiona Powell using Microsoft Visio. January 2015