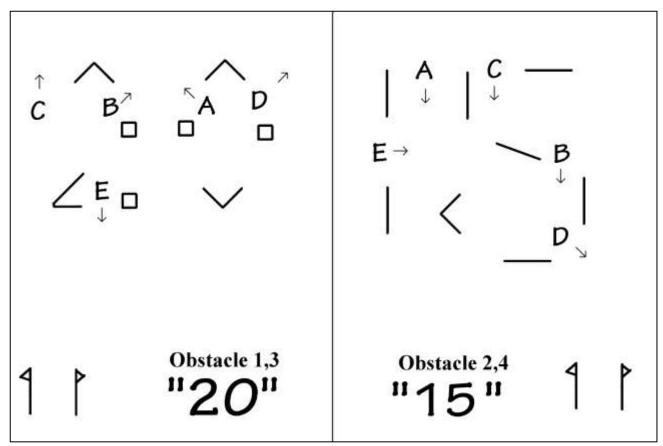

Scale: At Wix each obstacle is built in an arena 21m wide and uses half the arena length (i.e 27m). The diagrams are close to scale, except the start finish is always a little further away – 27m from top. The nature of the obstacle, how it drives, depends strongly on exactly how you space the elements. Don't make it too tight. Legal minimum gate width is 2.5m, but rule of thumb/normal minimum width is 3m. (or 4m from 2023 and larger turnouts)

2021/24 include examples where a cones course is squeezed in around two obstacles. The cones and obstacles are still driven separately, unlike the World Cup style where cones and obstacles are alternated.