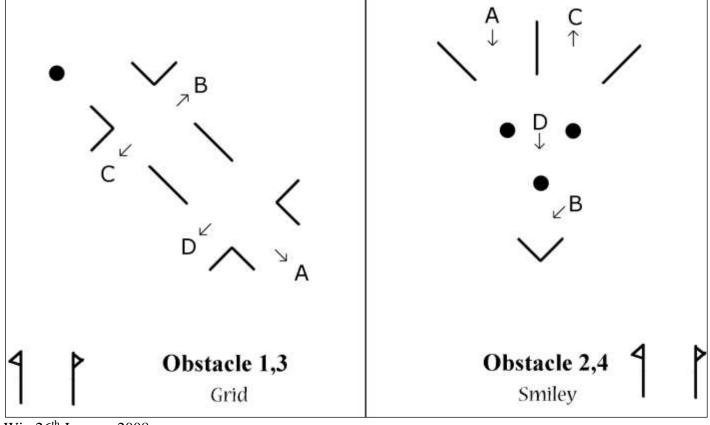

Scale: At Wix each obstacle is built in an arena 21m wide and uses half the arena length (i.e 27m). The diagrams are close to scale, except the start finish is always a little further away – 27m from top. The nature of the obstacle, how it drives, depends strongly on exactly how you space the elements. Don't make it too tight. Legal minimum gate width is 2.5m, but rule of thumb/normal minimum width is 3m. (or 4m from 2023 and larger turnouts)

2021/24 include examples where a cones course is squeezed in around two obstacles. The cones and obstacles are still driven separately, unlike the World Cup style where cones and obstacles are alternated.