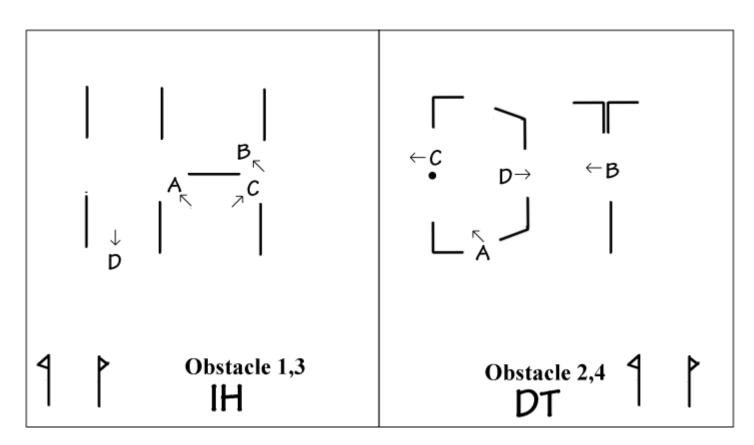

Scale: At Wix each obstacle is built in an arena 21m wide and uses half the arena length (i.e 27m). The diagrams are close to scale, except the start finish is always a little further away – 27m from top. The nature of the obstacle, how it drives, depends strongly on exactly how you space the elements. Don't make it too tight. Legal minimum gate width is 2.5m, but rule of thumb/normal minimum width is 3m. (or 4m from 2023 and larger turnouts)

2021/24 include examples where a cones course is squeezed in around two obstacles. The cones and obstacles are still driven separately, unlike the World Cup style where cones and obstacles are alternated.