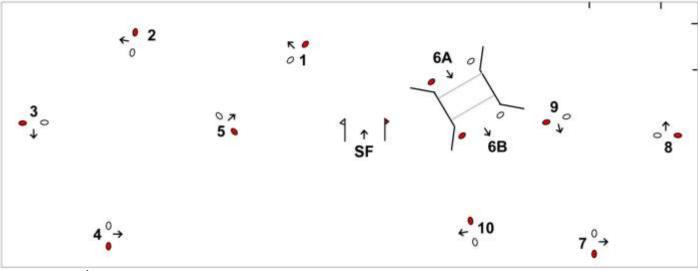

Scale: At Wix each obstacle is built in an arena 21m wide and uses half the arena length (i.e 27m). The diagrams are close to scale, except the start finish is always a little further away – 27m from top. The nature of the obstacle, how it drives, depends strongly on exactly how you space the elements. Don't make it too tight. Legal minimum gate width is 2.5m, but rule of thumb/normal minimum width is 3m. (or 4m from 2023 and larger turnouts)

Wix 19 November 2006

Wix 23<sup>rd</sup> December 2006

Wix 27 January 2007

Wix 10th March 2007

Wix 18 November 2007

Wix 30 December 2007

Wix 26<sup>th</sup> January 2008

Wix 23 February 2008

Wix 8 March 2008

Wix 30 November 2008

Wix 3 Jan 2009

Wix 31 Jan 2009

Wix 28 Feb 2009 (Barbara Nadin)

Wix 14 March 2009

Humberstone 21 March 2009

Easton 15 November 2009