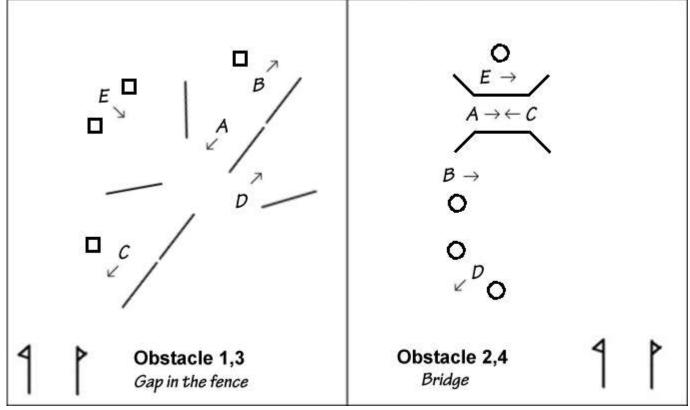

Scale: At Wix each obstacle is built in an arena 21m wide and uses half the arena length (i.e 27m). The diagrams are close to scale, except the start finish is always a little further away – 27m from top. The nature of the obstacle, how it drives, depends strongly on exactly how you space the elements. Don't make it too tight. Legal minimum gate width is 2.5m, but rule of thumb/normal minimum width is 3m. (or 4m from 2023 and larger turnouts)

2021/24 include examples where a cones course is squeezed in around two obstacles. The cones and obstacles are still driven separately, unlike the World Cup style where cones and obstacles are alternated.