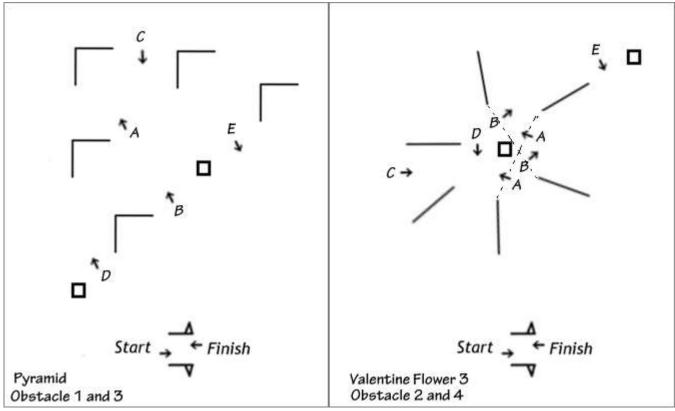

Scale: At Wix each obstacle is built in an arena 21m wide and uses half the arena length (i.e 27m). The diagrams are close to scale, except the start finish is always a little further away – 27m from top. The nature of the obstacle, how it drives, depends strongly on exactly how you space the elements. Don't make it too tight. Legal minimum gate width is 2.5m, but rule of thumb/normal minimum width is 3m. (or 4m from 2023 and larger turnouts)

2021/24 include examples where a cones course is squeezed in around two obstacles. The cones and obstacles are still driven separately, unlike the World Cup style where cones and obstacles are alternated.