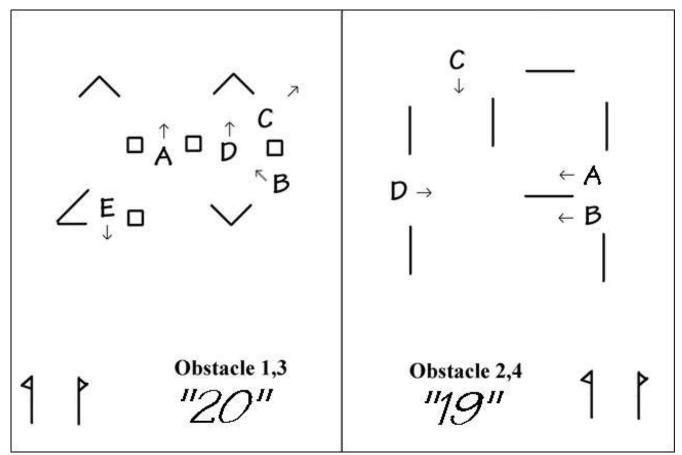

Scale: At Wix each obstacle is built in an arena 21m wide and uses half the arena length (i.e 27m). The diagrams are close to scale, except the start finish is always a little further away – 27m from top. The nature of the obstacle, how it drives, depends strongly on exactly how you space the elements. Don't make it too tight. Legal minimum gate width is 2.5m, but rule of thumb/normal minimum width is 3m. (or 4m from 2023 and larger turnouts)

2021/24 include examples where a cones course is squeezed in around two obstacles. The cones and obstacles are still driven separately, unlike the World Cup style where cones and obstacles are alternated.