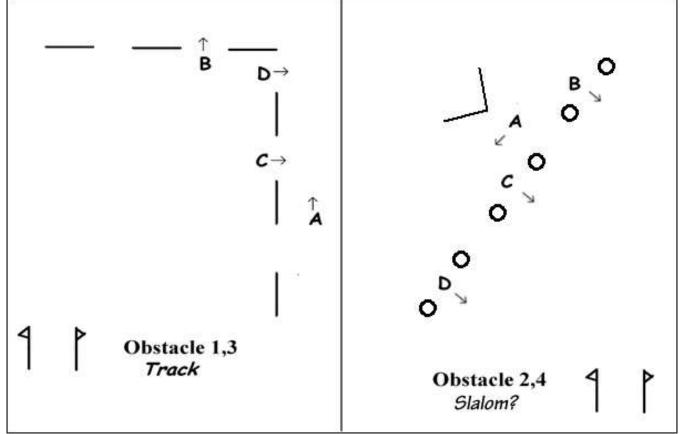

Scale: At Wix each obstacle is built in an arena 21m wide and uses half the arena length (i.e 27m). The diagrams are close to scale, except the start finish is always a little further away – 27m from top. The nature of the obstacle, how it drives, depends strongly on exactly how you space the elements. Don't make it too tight. Legal minimum gate width is 2.5m, but rule of thumb/normal minimum width is 3m. (or 4m from 2023 and larger turnouts)

2021/24 include examples where a cones course is squeezed in around two obstacles. The cones and obstacles are still driven separately, unlike the World Cup style where cones and obstacles are alternated.