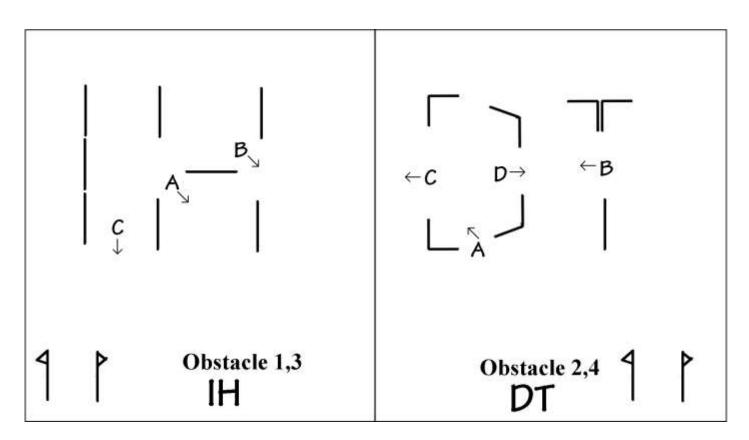

Scale: At Wix each obstacle is built in an arena 21m wide and uses half the arena length (i.e 27m). The diagrams are close to scale, except the start finish is always a little further away – 27m from top. The nature of the obstacle, how it drives, depends strongly on exactly how you space the elements. Don't make it too tight. Legal minimum gate width is 2.5m, but rule of thumb/normal minimum width is 3m. (or 4m from 2023 and larger turnouts)

2021/24 include examples where a cones course is squeezed in around two obstacles. The cones and obstacles are still driven separately, unlike the World Cup style where cones and obstacles are alternated.