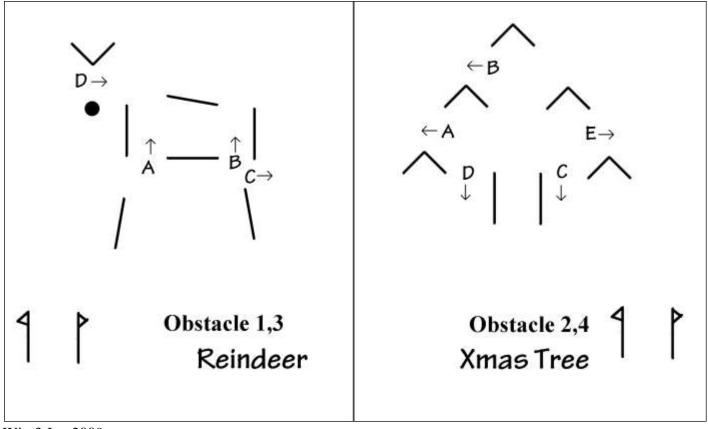

Wix 31 Dec 2011

Wix 29 Dec 2012 (cones at 175cm)

Wix 29 Dec 2013 (cones at 175cm) Xmas Tree

Wix 28 Dec 2014 (cones at 175cm)

Wix 30 Dec 2015 (cones at 175cm)

Wix 29 December 2016 (cones at 175cm)

Wix 29 December 2017