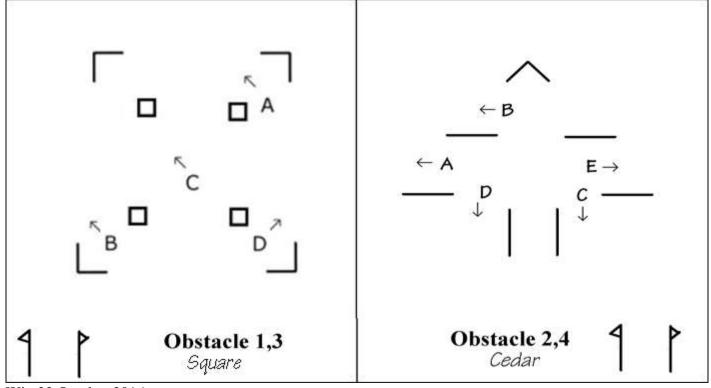

Scale: At Wix each obstacle is built in an arena 21m wide and uses half the arena length (i.e 27m). The diagrams are close to scale, except the start finish is always a little further away – 27m from top. The nature of the obstacle, how it drives, depends strongly on exactly how you space the elements. Don't make it too tight. Legal minimum gate width is 2.5m, but rule of thumb/normal minimum width is 3m. (or 4m from 2023 and larger turnouts)

2021/24 include examples where a cones course is squeezed in around two obstacles. The cones and obstacles are still driven separately, unlike the World Cup style where cones and obstacles are alternated.