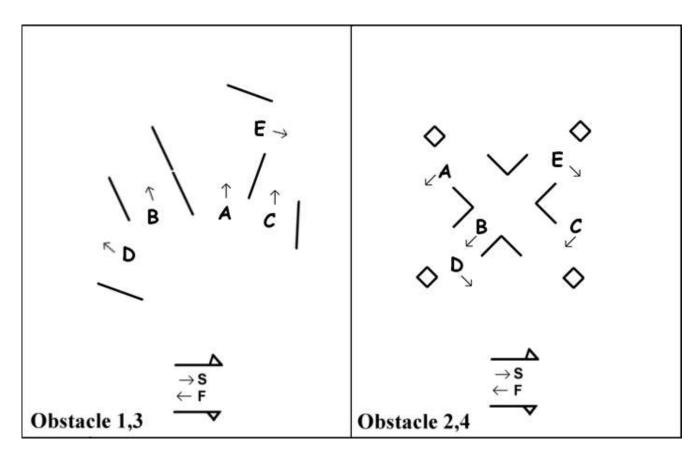

Scale: At Wix each obstacle is built in an arena 21m wide and uses half the arena length (i.e 27m). The diagrams are close to scale, except the start finish is always a little further away – 27m from top. The nature of the obstacle, how it drives, depends strongly on exactly how you space the elements. Don't make it too tight. Legal minimum gate width is 2.5m, but rule of thumb/normal minimum width is 3m. (or 4m from 2023 and larger turnouts)

2021/24 include examples where a cones course is squeezed in around two obstacles. The cones and obstacles are still driven separately, unlike the World Cup style where cones and obstacles are alternated.