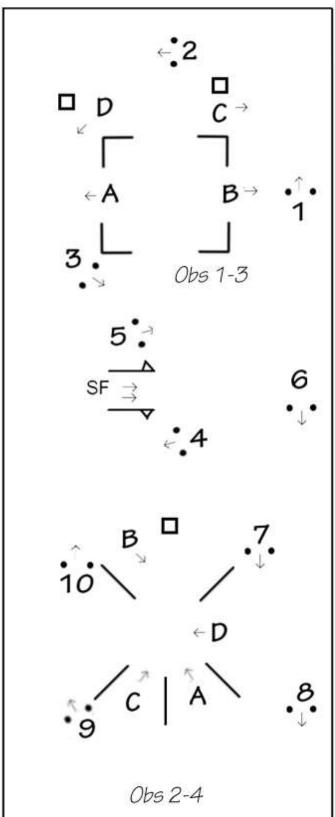

Scale: At Wix each obstacle is built in an arena 21m wide and uses half the arena length (i.e 27m). The diagrams are close to scale, except the start finish is always a little further away – 27m from top. The nature of the obstacle, how it drives, depends strongly on exactly how you space the elements. Don't make it too tight. Legal minimum gate width is 2.5m, but rule of thumb/normal minimum width is 3m. (or 4m from 2023 and larger turnouts)

2021/24 include examples where a cones course is squeezed in around two obstacles. The cones and obstacles are still driven separately, unlike the World Cup style where cones and obstacles are alternated.