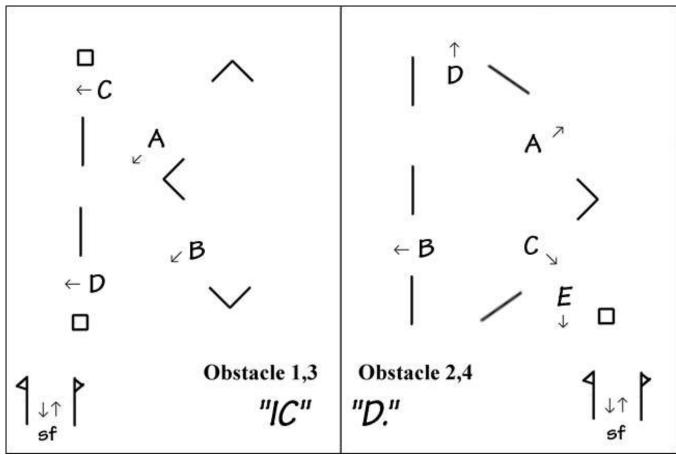

Scale: At Wix each obstacle is built in an arena 21m wide and uses half the arena length (i.e 27m). The diagrams are close to scale, except the start finish is always a little further away – 27m from top. The nature of the obstacle, how it drives, depends strongly on exactly how you space the elements. Don't make it too tight. Legal minimum gate width is 2.5m, but rule of thumb/normal minimum width is 3m. (or 4m from 2023 and larger turnouts)

2021/24 include examples where a cones course is squeezed in around two obstacles. The cones and obstacles are still driven separately, unlike the World Cup style where cones and obstacles are alternated.