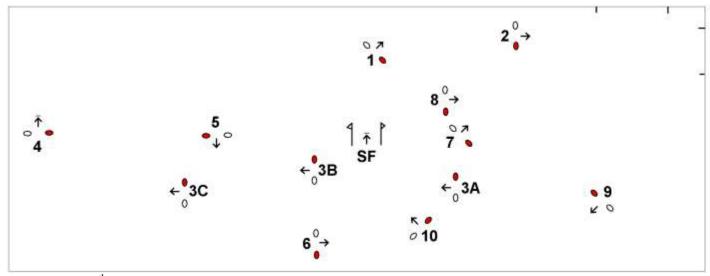

### Cones plans

Cones Wix 16<sup>th</sup> February 2014

Cones Wix 8<sup>th</sup> March 2014

#### Information:

Arena size 21 x 55m Cones 145cms apart For singles, tandems and pony pairs Wix 17 January 2015

Indoor Carriage Driving UK Cones course design by Fiona Powell using Microsoft Visio. January 2015