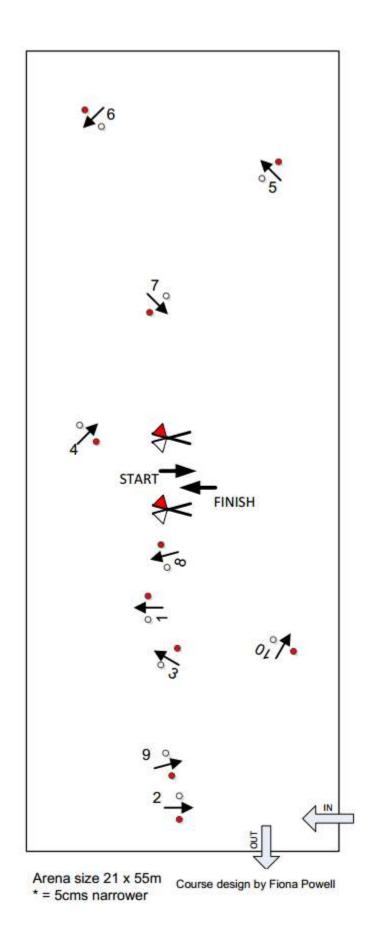

Scale: At Wix each obstacle is built in an arena 21m wide and uses half the arena length (i.e 27m). The diagrams are close to scale, except the start finish is always a little further away – 27m from top. The nature of the obstacle, how it drives, depends strongly on exactly how you space the elements. Don't make it too tight. Legal minimum gate width is 2.5m, but rule of thumb/normal minimum width is 3m. (or 4m from 2023 and larger turnouts)

#### Information:

Arena size 21 x 55m Cones 145cms apart For singles, tandems and pony pairs Wix 17 January 2015

Indoor Carriage Driving UK Cones course design by Fiona Powell using Microsoft Visio. January 2015