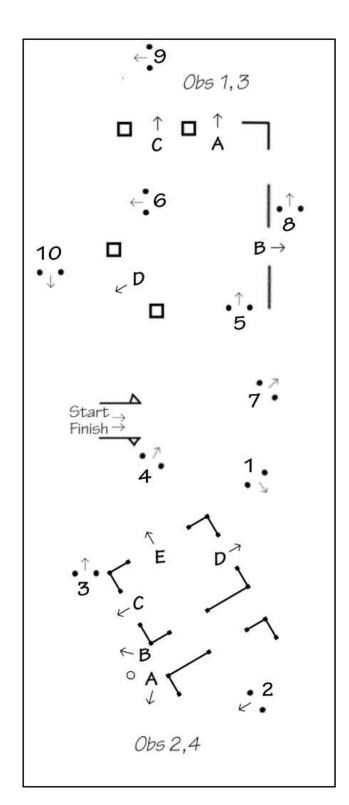

Scale: At Wix each obstacle is built in an arena 21m wide and uses half the arena length (i.e 27m). The diagrams are close to scale, except the start finish is always a little further away – 27m from top. The nature of the obstacle, how it drives, depends strongly on exactly how you space the elements. Don't make it too tight. Legal minimum gate width is 2.5m, but rule of thumb/normal minimum width is 3m. (or 4m from 2023 and larger turnouts)

2021/24 include examples where a cones course is squeezed in around two obstacles. The cones and obstacles are still driven separately, unlike the World Cup style where cones and obstacles are alternated.