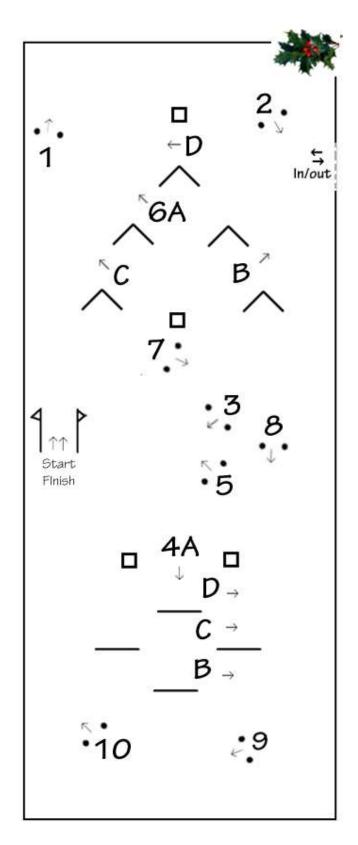

Scale: At Wix each obstacle is built in an arena 21m wide and uses half the arena length (i.e 27m). The diagrams are close to scale, except the start finish is always a little further away – 27m from top. The nature of the obstacle, how it drives, depends strongly on exactly how you space the elements. Don't make it too tight. Legal minimum gate width is 2.5m, but rule of thumb/normal minimum width is 3m. (or 4m from 2023 and larger turnouts)

2021/24 include examples where a cones course is squeezed in around two obstacles. The cones and obstacles are still driven separately, unlike the World Cup style where cones and obstacles are alternated.