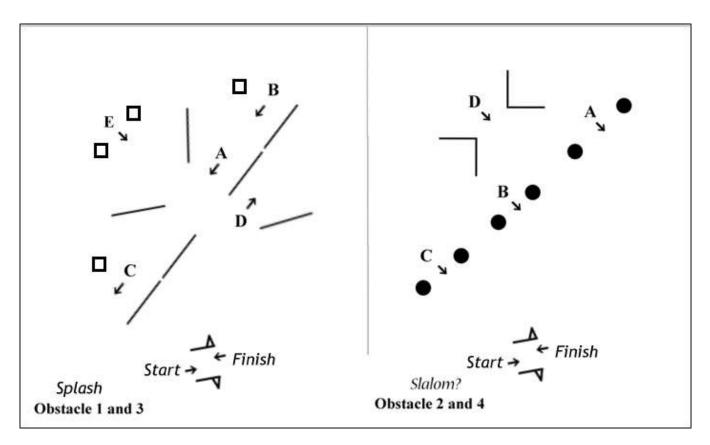

Scale: At Wix each obstacle is built in an arena 21m wide and uses half the arena length (i.e 27m). The diagrams are close to scale, except the start finish is always a little further away – 27m from top. The nature of the obstacle, how it drives, depends strongly on exactly how you space the elements. Don't make it too tight. Legal minimum gate width is 2.5m, but rule of thumb/normal minimum width is 3m. (or 4m from 2023 and larger turnouts)

2021/24 include examples where a cones course is squeezed in around two obstacles. The cones and obstacles are still driven separately, unlike the World Cup style where cones and obstacles are alternated.