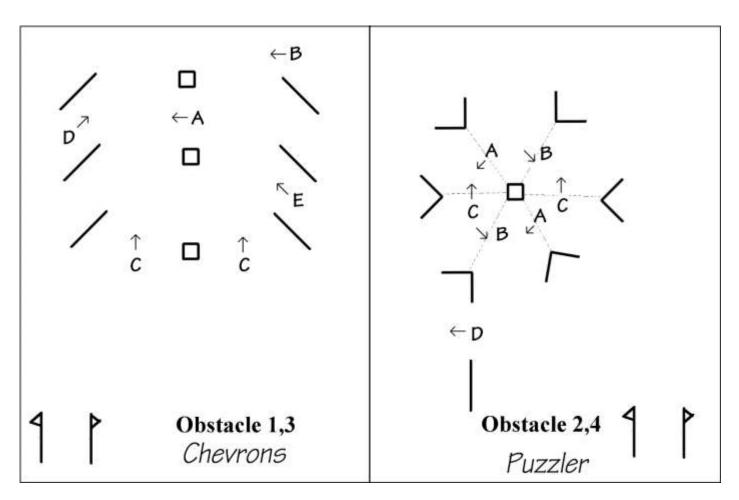

Scale: At Wix each obstacle is built in an arena 21m wide and uses half the arena length (i.e 27m). The diagrams are close to scale, except the start finish is always a little further away – 27m from top. The nature of the obstacle, how it drives, depends strongly on exactly how you space the elements. Don't make it too tight. Legal minimum gate width is 2.5m, but rule of thumb/normal minimum width is 3m. (or 4m from 2023 and larger turnouts)

2021/24 include examples where a cones course is squeezed in around two obstacles. The cones and obstacles are still driven separately, unlike the World Cup style where cones and obstacles are alternated.