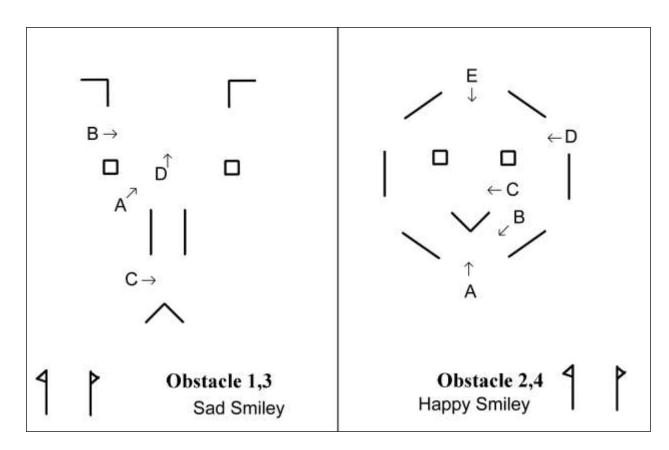

Scale: At Wix each obstacle is built in an arena 21m wide and uses half the arena length (i.e 27m). The diagrams are close to scale, except the start finish is always a little further away – 27m from top. The nature of the obstacle, how it drives, depends strongly on exactly how you space the elements. Don't make it too tight. Legal minimum gate width is 2.5m, but rule of thumb/normal minimum width is 3m. (or 4m from 2023 and larger turnouts)

2021/24 include examples where a cones course is squeezed in around two obstacles. The cones and obstacles are still driven separately, unlike the World Cup style where cones and obstacles are alternated.