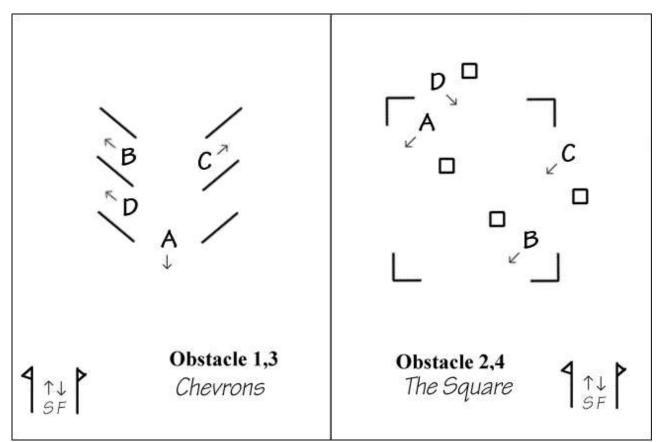

Scale: At Wix each obstacle is built in an arena 21m wide and uses half the arena length (i.e 27m). The diagrams are close to scale, except the start finish is always a little further away – 27m from top. The nature of the obstacle, how it drives, depends strongly on exactly how you space the elements. Don't make it too tight. Legal minimum gate width is 2.5m, but rule of thumb/normal minimum width is 3m. (or 4m from 2023 and larger turnouts)

2021/24 include examples where a cones course is squeezed in around two obstacles. The cones and obstacles are still driven separately, unlike the World Cup style where cones and obstacles are alternated.