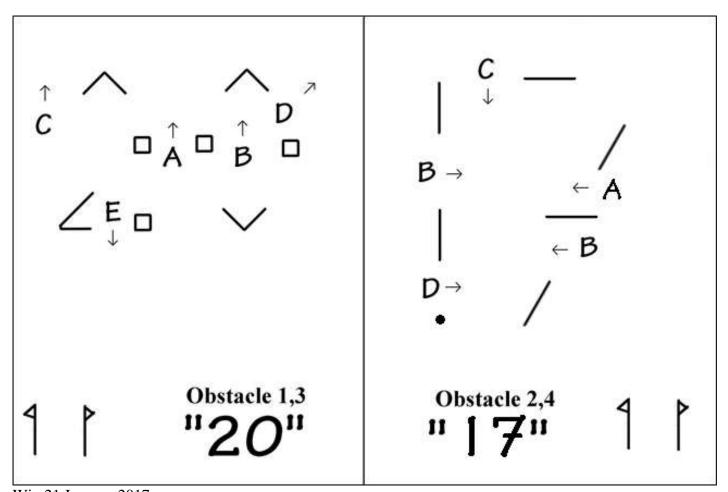

Scale: At Wix each obstacle is built in an arena 21m wide and uses half the arena length (i.e 27m). The diagrams are close to scale, except the start finish is always a little further away – 27m from top. The nature of the obstacle, how it drives, depends strongly on exactly how you space the elements. Don't make it too tight. Legal minimum gate width is 2.5m, but rule of thumb/normal minimum width is 3m. (or 4m from 2023 and larger turnouts)

2021/24 include examples where a cones course is squeezed in around two obstacles. The cones and obstacles are still driven separately, unlike the World Cup style where cones and obstacles are alternated.