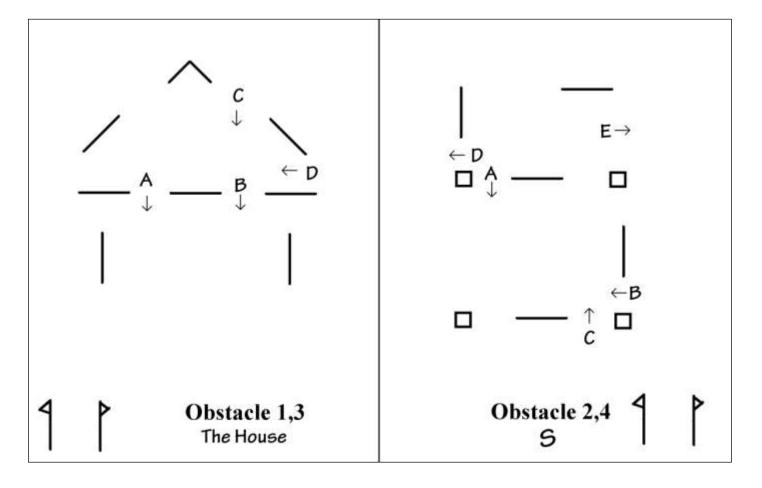

e the World Cup style where cones and obstacles are alternated.

See pictures of many of these in use in competitions at www.mikewatts.com

\*The safety depends on the materials used [horse friendly] and detailed layout, ground surface, surroundings/environment, turnouts and experience of course builder, drivers, grooms, horses and stewards.....assess the risk, if in doubt, get advice.



Wix 19 November 2006



Wix 23<sup>rd</sup> December 2006



Wix 27 January 2007





Wix 10th March 2007



Wix 18 November 2007



Wix 30 December 2007



Wix 26<sup>th</sup> January 2008



Wix 23 February 2008



Wix 8 March 2008



Wix 30 November 2008



Wix 3 Jan 2009



Wix 31 Jan 2009



Wix 28 Feb 2009 (Barbara Nadin)



Wix 14 March 2009



Humberstone 21 March 2009



Easton 15 November 2009



Wix 29 November 2009



Wix 30th January 2010



Wix 21 Feb 2010



Wix 13 Mar 2010



Wix 24 Oct 2010



Wix 29 Jan 2011



Wix 20 Feb 2011



Wix 12 March 2011



Wix 22 Oct 2011



Wix 11 Dec 2011



Wix 27 Jan 2012



Wix 19 Feb 2012



Wix 10 March 2012



Wix 29 October 2012



Wix 9 December 2012



Wix 16 February 2013



Wix 26 Oct 2013 "ICD"



Wix 23 Nov 2013 "Curves and crosses"



Wix 18 Jan 2014



Wix 16 Feb 2014



Wix 8<sup>th</sup> March 2014



Wix 25th October 2014



Wix 22<sup>nd</sup> November 2014

(2/4 - see March 2009, 2007)



Wix 17 January 2015



Wix 15 February 2015



Wix 7 March 2015



Wix 24 Oct 2015



Wix 29 Nov 2015



Wix 23 Jan 2016



Wix 14 Feb 2016



Wix 13 March 2016



Wix 22 October 2016





Wix 21 January 2017



Wix 11 February 2017



Wi