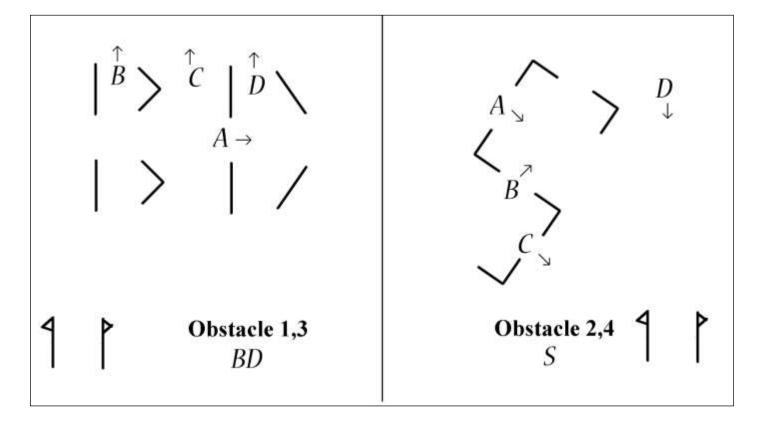

Scale: At Wix each obstacle is built in an arena 21m wide and uses half the arena length (i.e 27m). The diagrams are close to scale, except the start finish is always a little further away – 27m from top. The nature of the obstacle, how it drives, depends strongly on exactly how you space the elements. Don't make it too tight. Legal minimum gate width is 2.5m, but rule of thumb/normal minimum width is 3m. (or 4m from 2023 and larger turnouts)

2021/24 include examples where a cones course is squeezed in around two obstacles. The cones and obstacles are still driven separately, unlike the World Cup style where cones and obstacles are alternated.