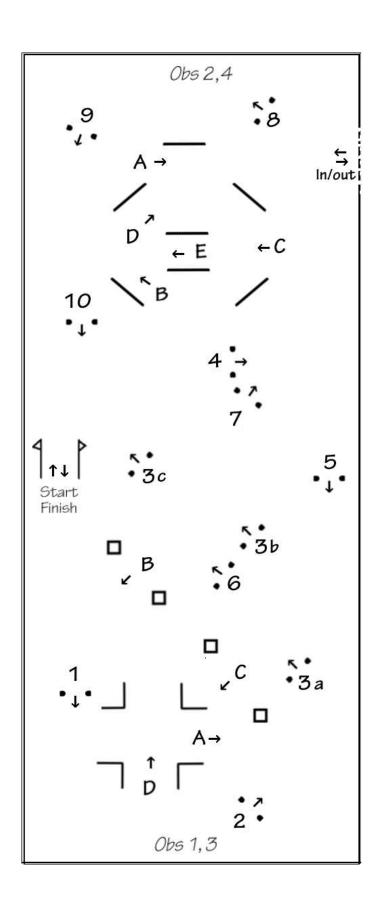

Scale: At Wix each obstacle is built in an arena 21m wide and uses half the arena length (i.e 27m). The diagrams are close to scale, except the start finish is always a little further away – 27m from top. The nature of the obstacle, how it drives, depends strongly on exactly how you space the elements. Don't make it too tight. Legal minimum gate width is 2.5m, but rule of thumb/normal minimum width is 3m. (or 4m from 2023 and larger turnouts)

2021/24 include examples where a cones course is squeezed in around two obstacles. The cones and obstacles are still driven separately, unlike the World Cup style where cones and obstacles are alternated.

Wix 22 Oct 2011

Wix 11 Dec 2011

Wix 27 Jan 2012

Wix 19 Feb 2012

Wix 10 March 2012

Wix 29 October 2012

Wix 9 December 2012

Wix 16 February 2013