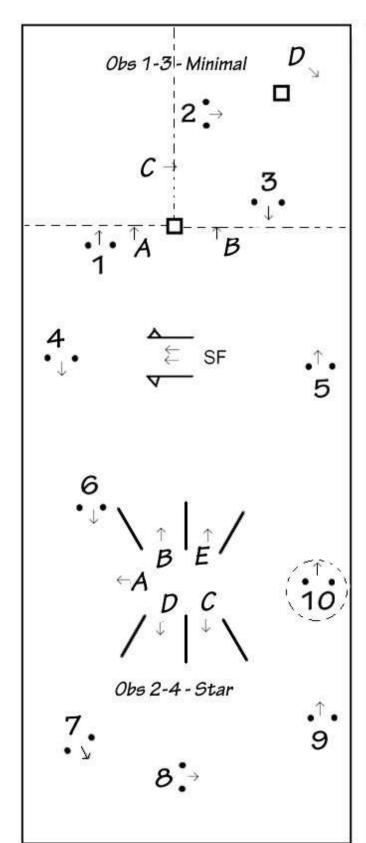

Scale: At Wix each obstacle is built in an arena 21m wide and uses half the arena length (i.e 27m). The diagrams are close to scale, except the start finish is always a little further away – 27m from top. The nature of the obstacle, how it drives, depends strongly on exactly how you space the elements. Don't make it too tight. Legal minimum gate width is 2.5m, but rule of thumb/normal minimum width is 3m. (or 4m from 2023 and larger turnouts)

2021/24 include examples where a cones course is squeezed in around two obstacles. The cones and obstacles are still driven separately, unlike the World Cup style where cones and obstacles are alternated.