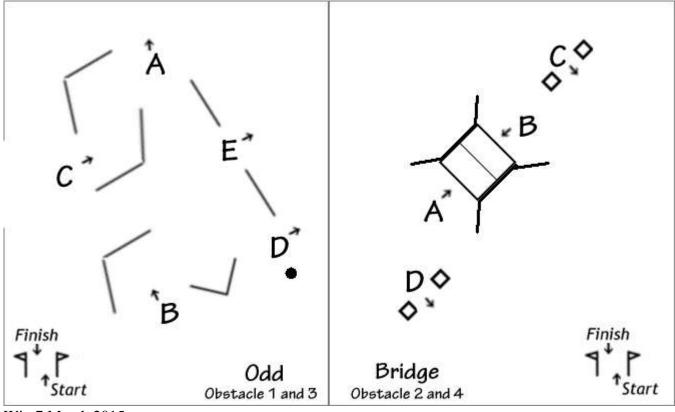

Scale: At Wix each obstacle is built in an arena 21m wide and uses half the arena length (i.e 27m). The diagrams are close to scale, except the start finish is always a little further away – 27m from top. The nature of the obstacle, how it drives, depends strongly on exactly how you space the elements. Don't make it too tight. Legal minimum gate width is 2.5m, but rule of thumb/normal minimum width is 3m. (or 4m from 2023 and larger turnouts)

2021/24 include examples where a cones course is squeezed in around two obstacles. The cones and obstacles are still driven separately, unlike the World Cup style where cones and obstacles are alternated.