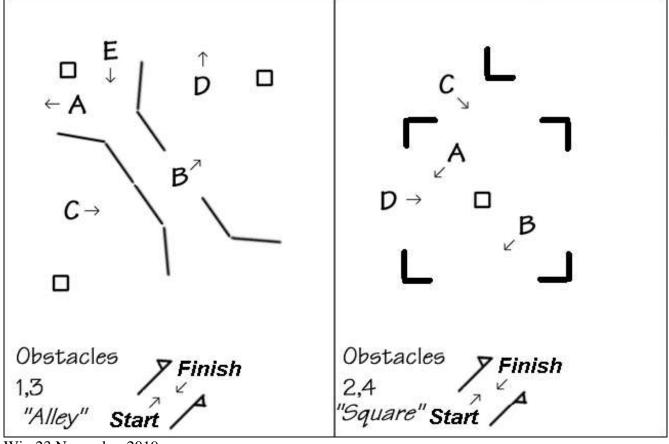

Scale: At Wix each obstacle is built in an arena 21m wide and uses half the arena length (i.e 27m). The diagrams are close to scale, except the start finish is always a little further away – 27m from top. The nature of the obstacle, how it drives, depends strongly on exactly how you space the elements. Don't make it too tight. Legal minimum gate width is 2.5m, but rule of thumb/normal minimum width is 3m. (or 4m from 2023 and larger turnouts)

2021/24 include examples where a cones course is squeezed in around two obstacles. The cones and obstacles are still driven separately, unlike the World Cup style where cones and obstacles are alternated.