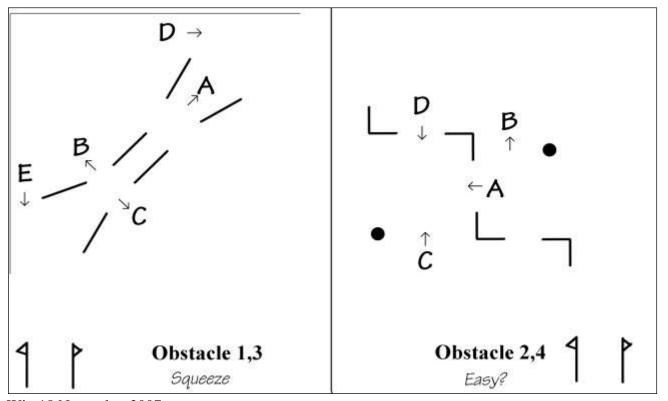

Scale: At Wix each obstacle is built in an arena 21m wide and uses half the arena length (i.e 27m). The diagrams are close to scale, except the start finish is always a little further away – 27m from top. The nature of the obstacle, how it drives, depends strongly on exactly how you space the elements. Don't make it too tight. Legal minimum gate width is 2.5m, but rule of thumb/normal minimum width is 3m. (or 4m from 2023 and larger turnouts)

2021/24 include examples where a cones course is squeezed in around two obstacles. The cones and obstacles are still driven separately, unlike the World Cup style where cones and obstacles are alternated.