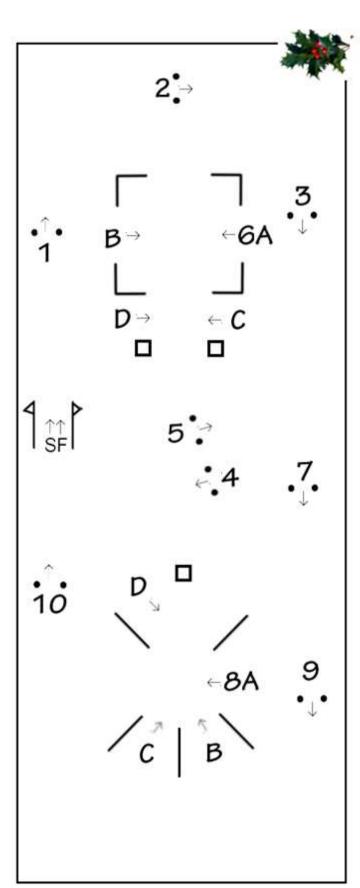

Scale: At Wix each obstacle is built in an arena 21m wide and uses half the arena length (i.e 27m). The diagrams are close to scale, except the start finish is always a little further away – 27m from top. The nature of the obstacle, how it drives, depends strongly on exactly how you space the elements. Don't make it too tight. Legal minimum gate width is 2.5m, but rule of thumb/normal minimum width is 3m. (or 4m from 2023 and larger turnouts)

2021/24 include examples where a cones course is squeezed in around two obstacles. The cones and obstacles are still driven separately, unlike the World Cup style where cones and obstacles are alternated.