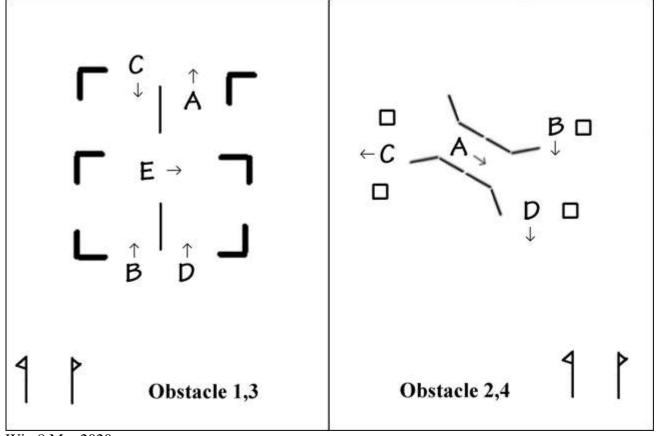

Scale: At Wix each obstacle is built in an arena 21m wide and uses half the arena length (i.e 27m). The diagrams are close to scale, except the start finish is always a little further away – 27m from top. The nature of the obstacle, how it drives, depends strongly on exactly how you space the elements. Don't make it too tight. Legal minimum gate width is 2.5m, but rule of thumb/normal minimum width is 3m. (or 4m from 2023 and larger turnouts)

2021/24 include examples where a cones course is squeezed in around two obstacles. The cones and obstacles are still driven separately, unlike the World Cup style where cones and obstacles are alternated.