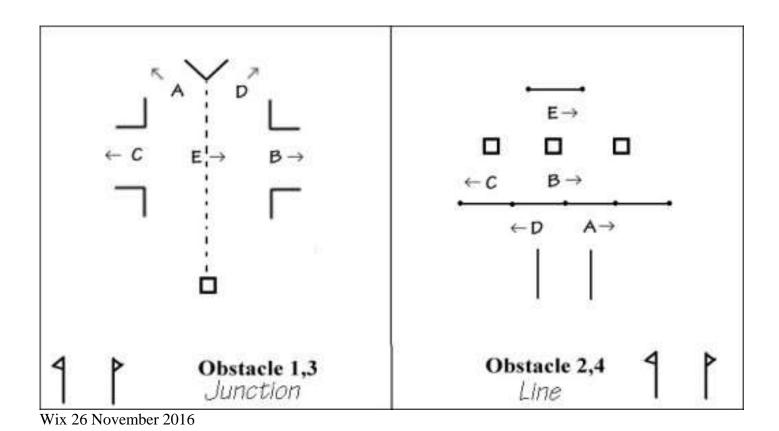

Scale: At Wix each obstacle is built in an arena 21m wide and uses half the arena length (i.e 27m). The diagrams are close to scale, except the start finish is always a little further away – 27m from top. The nature of the obstacle, how it drives, depends strongly on exactly how you space the elements. Don't make it too tight. Legal minimum gate width is 2.5m, but rule of thumb/normal minimum width is 3m. (or 4m from 2023 and larger turnouts)

2021/24 include examples where a cones course is squeezed in around two obstacles. The cones and obstacles are still driven separately, unlike the World Cup style where cones and obstacles are alternated.