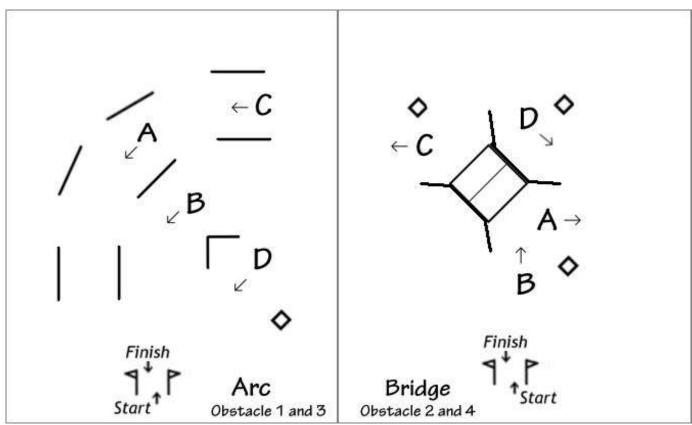

Scale: At Wix each obstacle is built in an arena 21m wide and uses half the arena length (i.e 27m). The diagrams are close to scale, except the start finish is always a little further away – 27m from top. The nature of the obstacle, how it drives, depends strongly on exactly how you space the elements. Don't make it too tight. Legal minimum gate width is 2.5m, but rule of thumb/normal minimum width is 3m. (or 4m from 2023 and larger turnouts)

2021/24 include examples where a cones course is squeezed in around two obstacles. The cones and obstacles are still driven separately, unlike the World Cup style where cones and obstacles are alternated.