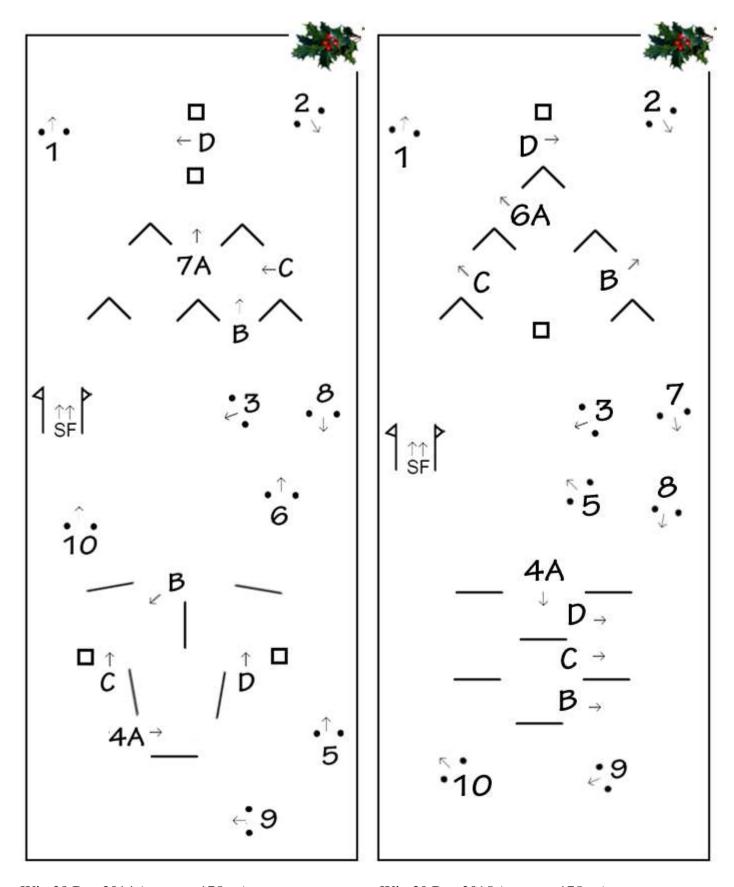

2021/24 include examples where a cones course is squeezed in around two obstacles. The cones and obstacles are still driven separately, unlike the World Cup style where cones and obstacles are alternated.

Wix 8 Oct 2022 Wix 20 Nov 2022

Wix 29 Jan 2023

Beechwood 19 March 2023

Beechwood 28 Jan 2024

World cup style events:

Wix 24 January 2009

W C Wix 30 December 2009

Wix 30 Dec 2010

Wix 31 Dec 2011

Wix 29 Dec 2012 (cones at 175cm)

Wix 29 Dec 2013 (cones at 175cm) Xmas Tree

Wix 28 Dec 2014 (cones at 175cm)

Wix 30 Dec 2015 (cones at 175cm)

Wix 29 December 2016 (cones at 175cm)

Wix 29 December 2017

Wix WC 28 Dec 2022 S - 1,2,3,Obs 4ABCD, 5,6, Obs 7ABCD, 8,9,10 - F

Wix 28 December 2021

Beechwood 28 Dec 2023