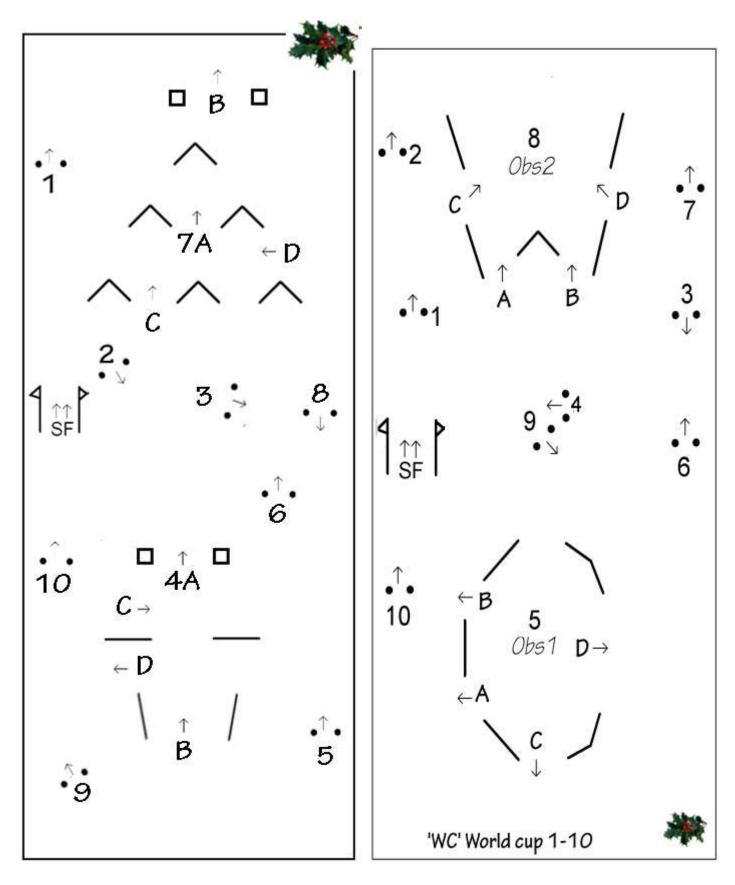

Wix 8 Oct 2022 Wix 20 Nov 2022

Wix 29 Jan 2023

Beechwood 19 March 2023

Beechwood 28 Jan 2024

World cup style events:

Wix 24 January 2009

W C Wix 30 December 2009

Wix 30 Dec 2010

Wix 31 Dec 2011

Wix 29 Dec 2012 (cones at 175cm)

Wix 29 Dec 2013 (cones at 175cm) Xmas Tree

Wix 28 Dec 2014 (cones at 175cm)

Wix 30 Dec 2015 (cones at 175cm)

Wix 29 December 2016 (cones at 175cm)

Wix 29 December 2017

Wix WC 28 Dec 2022 S - 1,2,3,Obs 4ABCD, 5,6, Obs 7ABCD, 8,9,10 - F

Wix 28 December 2021

Beechwood 28 Dec 2023