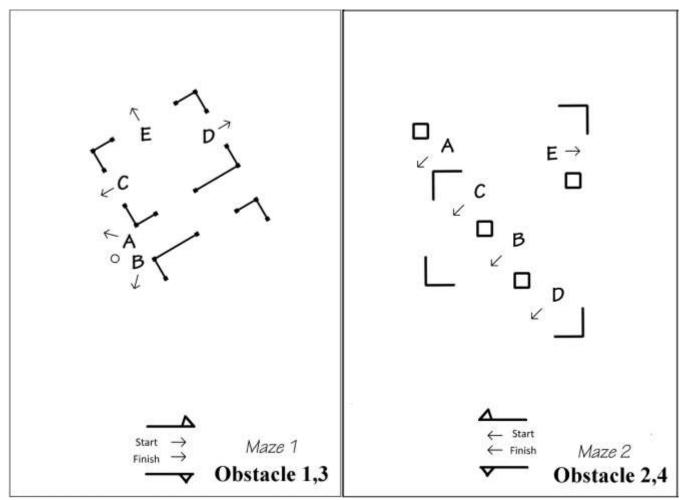

Scale: At Wix each obstacle is built in an arena 21m wide and uses half the arena length (i.e 27m). The diagrams are close to scale, except the start finish is always a little further away – 27m from top. The nature of the obstacle, how it drives, depends strongly on exactly how you space the elements. Don't make it too tight. Legal minimum gate width is 2.5m, but rule of thumb/normal minimum width is 3m. (or 4m from 2023 and larger turnouts)

2021/24 include examples where a cones course is squeezed in around two obstacles. The cones and obstacles are still driven separately, unlike the World Cup style where cones and obstacles are alternated.