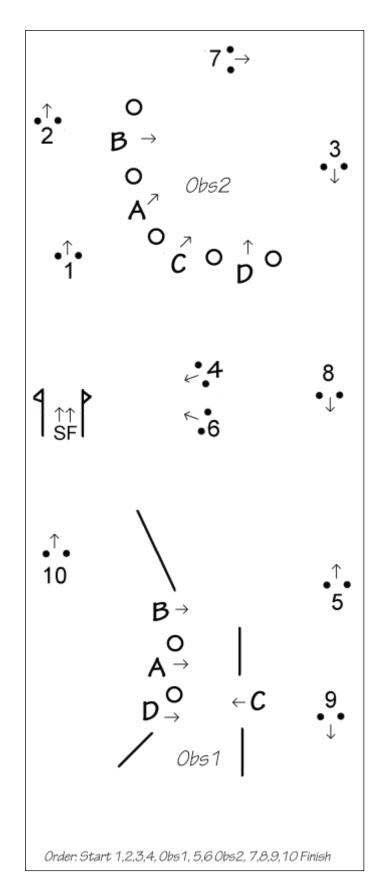

Wix 8 Oct 2022 Wix 20 Nov 2022

Wix 29 Jan 2023

Beechwood 19 March 2023

Beechwood 28 Jan 2024

World cup style events:

Wix 24 January 2009

W C Wix 30 December 2009

Wix 30 Dec 2010

Wix 31 Dec 2011

Wix 29 Dec 2012 (cones at 175cm)

Wix 29 Dec 2013 (cones at 175cm) Xmas Tree

Wix 28 Dec 2014 (cones at 175cm)

Wix 30 Dec 2015 (cones at 175cm)

Wix 29 December 2016 (cones at 175cm)

Wix 29 December 2017

Wix WC 28 Dec 2022 S - 1,2,3,Obs 4ABCD, 5,6, Obs 7ABCD, 8,9,10 - F

Wix 28 December 2021

Beechwood 28 Dec 2023