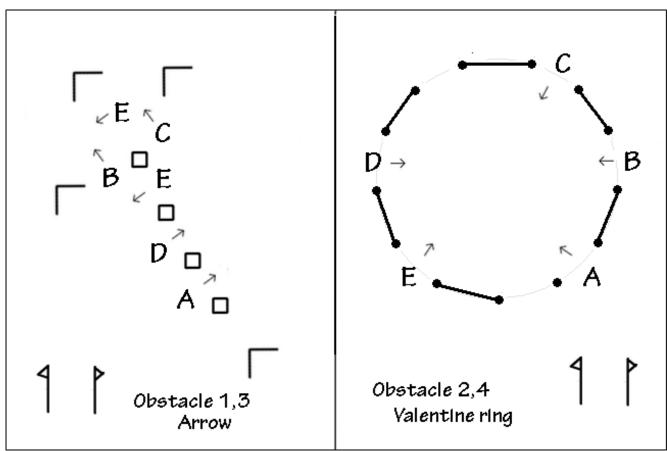

Scale: At Wix each obstacle is built in an arena 21m wide and uses half the arena length (i.e 27m). The diagrams are close to scale, except the start finish is always a little further away – 27m from top. The nature of the obstacle, how it drives, depends strongly on exactly how you space the elements. Don't make it too tight. Legal minimum gate width is 2.5m, but rule of thumb/normal minimum width is 3m. (or 4m from 2023 and larger turnouts)

2021/24 include examples where a cones course is squeezed in around two obstacles. The cones and obstacles are still driven separately, unlike the World Cup style where cones and obstacles are alternated.