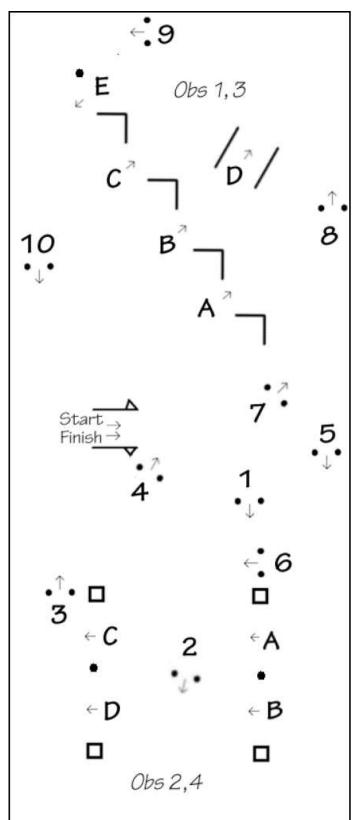

Scale: At Wix each obstacle is built in an arena 21m wide and uses half the arena length (i.e 27m). The diagrams are close to scale, except the start finish is always a little further away – 27m from top. The nature of the obstacle, how it drives, depends strongly on exactly how you space the elements. Don't make it too tight. Legal minimum gate width is 2.5m, but rule of thumb/normal minimum width is 3m. (or 4m from 2023 and larger turnouts)

2021/24 include examples where a cones course is squeezed in around two obstacles. The cones and obstacles are still driven separately, unlike the World Cup style where cones and obstacles are alternated.