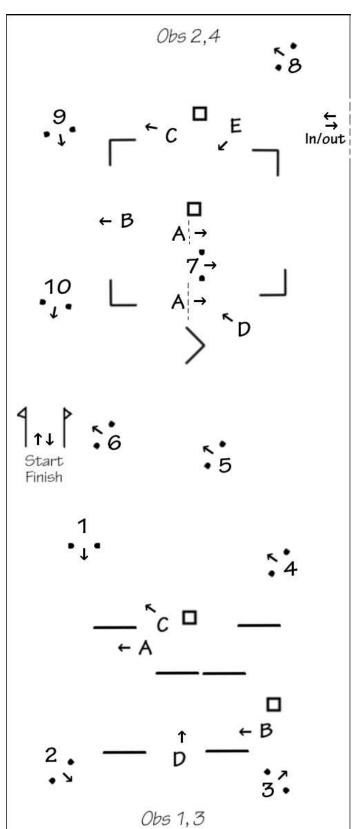

Scale: At Wix each obstacle is built in an arena 21m wide and uses half the arena length (i.e 27m). The diagrams are close to scale, except the start finish is always a little further away – 27m from top. The nature of the obstacle, how it drives, depends strongly on exactly how you space the elements. Don't make it too tight. Legal minimum gate width is 2.5m, but rule of thumb/normal minimum width is 3m. (or 4m from 2023 and larger turnouts)

2021/24 include examples where a cones course is squeezed in around two obstacles. The cones and obstacles are still driven separately, unlike the World Cup style where cones and obstacles are alternated.

Wix 29 November 2009

Wix 30th January 2010

Wix 21 Feb 2010

Wix 13 Mar 2010

Wix 24 Oct 2010

Wix 29 Jan 2011

Wix 20 Feb 2011

Wix 12 March 2011