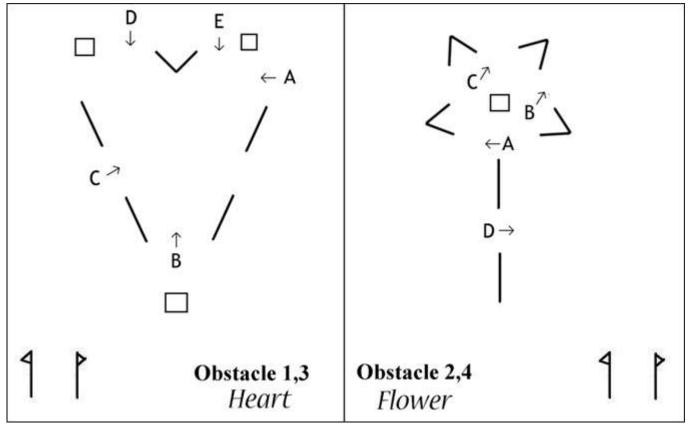

Scale: At Wix each obstacle is built in an arena 21m wide and uses half the arena length (i.e 27m). The diagrams are close to scale, except the start finish is always a little further away – 27m from top. The nature of the obstacle, how it drives, depends strongly on exactly how you space the elements. Don't make it too tight. Legal minimum gate width is 2.5m, but rule of thumb/normal minimum width is 3m. (or 4m from 2023 and larger turnouts)

2021/24 include examples where a cones course is squeezed in around two obstacles. The cones and obstacles are still driven separately, unlike the World Cup style where cones and obstacles are alternated.