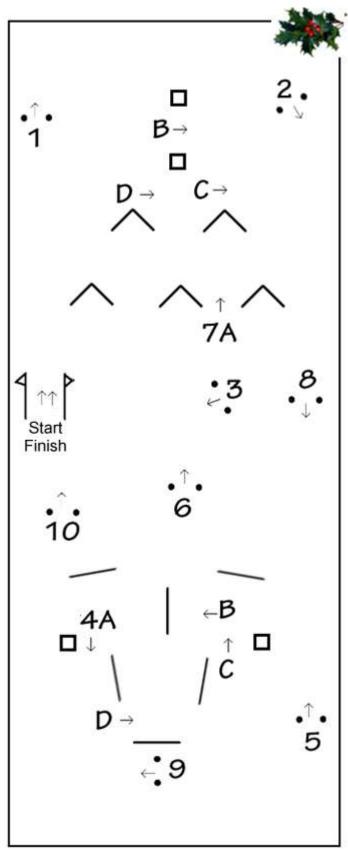

Scale: At Wix each obstacle is built in an arena 21m wide and uses half the arena length (i.e 27m). The diagrams are close to scale, except the start finish is always a little further away – 27m from top. The nature of the obstacle, how it drives, depends strongly on exactly how you space the elements. Don't make it too tight. Legal minimum gate width is 2.5m, but rule of thumb/normal minimum width is 3m. (or 4m from 2023 and larger turnouts)

2021/24 include examples where a cones course is squeezed in around two obstacles. The cones and obstacles are still driven separately, unlike the World Cup style where cones and obstacles are alternated.