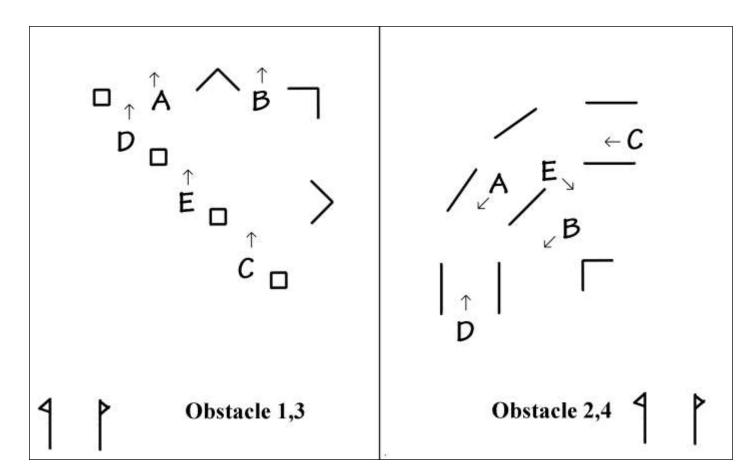

Scale: At Wix each obstacle is built in an arena 21m wide and uses half the arena length (i.e 27m). The diagrams are close to scale, except the start finish is always a little further away – 27m from top. The nature of the obstacle, how it drives, depends strongly on exactly how you space the elements. Don't make it too tight. Legal minimum gate width is 2.5m, but rule of thumb/normal minimum width is 3m. (or 4m from 2023 and larger turnouts)

2021/24 include examples where a cones course is squeezed in around two obstacles. The cones and obstacles are still driven separately, unlike the World Cup style where cones and obstacles are alternated.