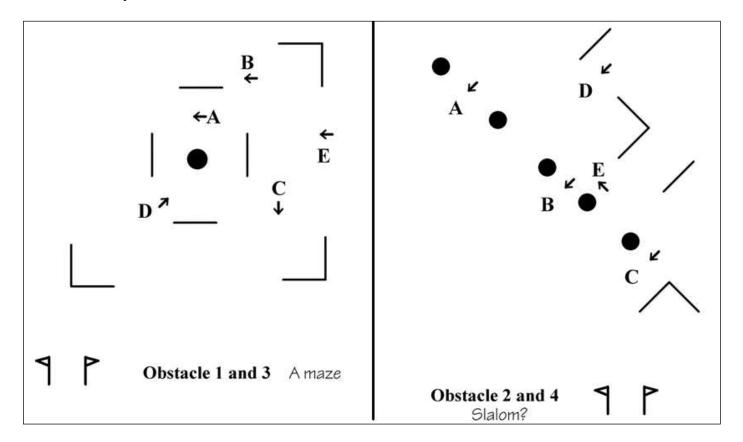

Scale: At Wix each obstacle is built in an arena 21m wide and uses half the arena length (i.e 27m). The diagrams are close to scale, except the start finish is always a little further away – 27m from top. The nature of the obstacle, how it drives, depends strongly on exactly how you space the elements. Don't make it too tight. Legal minimum gate width is 2.5m, but rule of thumb/normal minimum width is 3m. (or 4m from 2023 and larger turnouts)

2021/24 include examples where a cones course is squeezed in around two obstacles. The cones and obstacles are still driven separately, unlike the World Cup style where cones and obstacles are alternated.