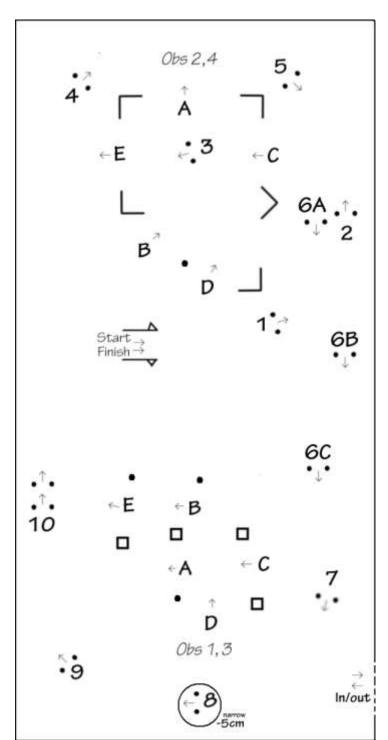

Scale: At Wix each obstacle is built in an arena 21m wide and uses half the arena length (i.e 27m). The diagrams are close to scale, except the start finish is always a little further away – 27m from top. The nature of the obstacle, how it drives, depends strongly on exactly how you space the elements. Don't make it too tight. Legal minimum gate width is 2.5m, but rule of thumb/normal minimum width is 3m. (or 4m from 2023 and larger turnouts)

2021/24 include examples where a cones course is squeezed in around two obstacles. The cones and obstacles are still driven separately, unlike the World Cup style where cones and obstacles are alternated.

Wix 19 November 2006

Wix 23<sup>rd</sup> December 2006

Wix 27 January 2007

Wix 10th March 2007

Wix 18 November 2007

Wix 30 December 2007

Wix 26<sup>th</sup> January 2008

Wix 23 February 2008