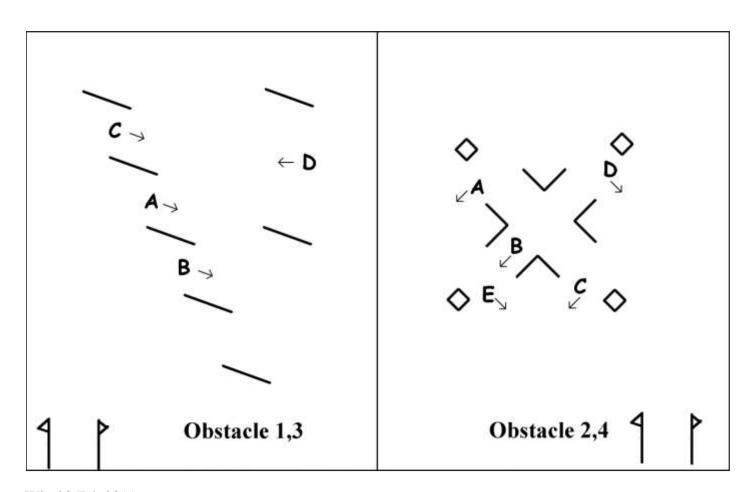

Scale: At Wix each obstacle is built in an arena 21m wide and uses half the arena length (i.e 27m). The diagrams are close to scale, except the start finish is always a little further away – 27m from top. The nature of the obstacle, how it drives, depends strongly on exactly how you space the elements. Don't make it too tight. Legal minimum gate width is 2.5m, but rule of thumb/normal minimum width is 3m. (or 4m from 2023 and larger turnouts)

2021/24 include examples where a cones course is squeezed in around two obstacles. The cones and obstacles are still driven separately, unlike the World Cup style where cones and obstacles are alternated.