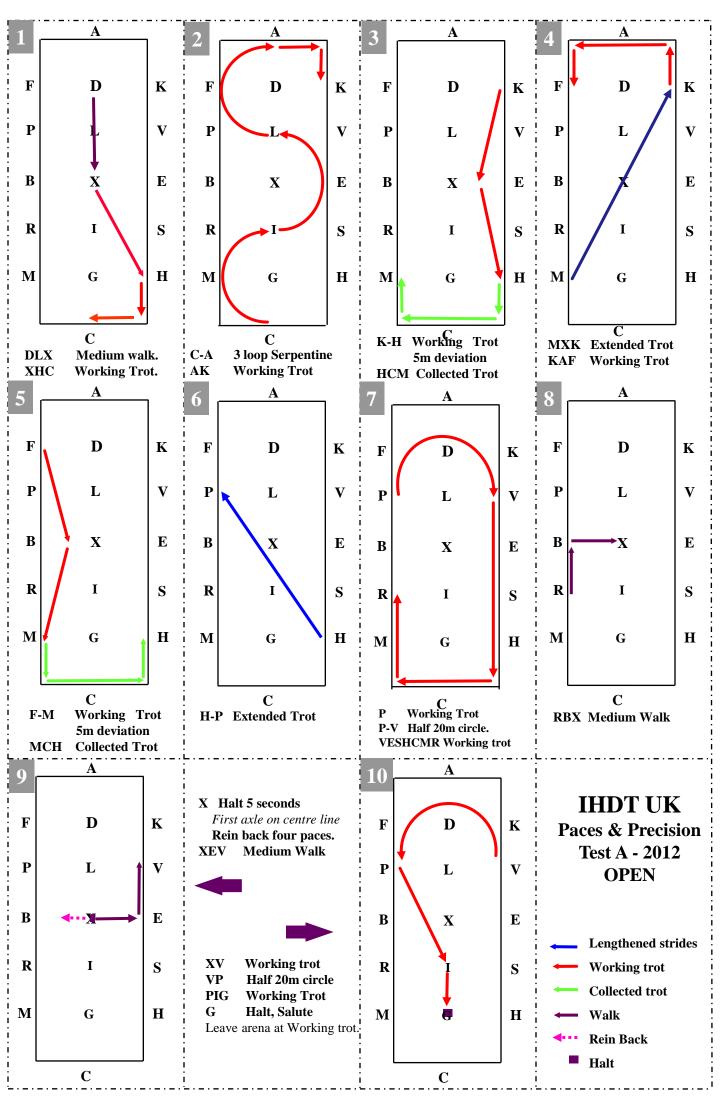

## Paces & Precision Test 2012 50 x 20m. OPEN CLASSES.

Due to layout of arena - Enter arena from the side.

| Duc to | layout of arena - | Movement                  | To be judged                                        |
|--------|-------------------|---------------------------|-----------------------------------------------------|
| 1      | Donata de D       |                           | , e                                                 |
| 1.     | Proceed to D      | Medium Walk               | Accuracy of figure                                  |
|        | DLX               | Medium Walk               | Relaxed medium walk                                 |
|        | XHC               | Working Trot              | Transitions. Impulsion, rhythm                      |
| 2.     | CMEFA             | Serpentine 3 loops        | Accuracy of figure                                  |
|        | AK                | Working trot              | Impulsion, regularity, rhythm.                      |
| 3.     | KH                | Working Trot              | Accuracy of figure                                  |
|        |                   | Deviation 5m              | Transitions                                         |
|        | HCM               | Collected Trot            | Impulsion, regularity, rhythm                       |
| 4.     | MXK               | Extended Trot             | Accuracy of figure                                  |
|        | KAF               | Working Trot              | Transition, Quality of extension, impulsion, rhythm |
| 5.     | FM                | Working Trot              | Accuracy of figure                                  |
|        |                   | Deviation 5m              | Transitions                                         |
|        | MCH               | Collected Trot            | Impulsion, regularity, rhythm                       |
| 6.     | HP                | Extended trot             | Accuracy of figure                                  |
|        |                   |                           | Transition, Quality of extension, rhythm.           |
| 7.     |                   | Working trot              | Accuracy of figure                                  |
|        | PV                | Half 20m circle           | Transition Impulsion, rhythm, accuracy of           |
|        | EHCMR             | Working Trot              | figure                                              |
| 8.     | RBX               | Medium Walk               | Accuracy of figure                                  |
|        |                   |                           | Impulsion, regularity, transition                   |
| 9.     | X                 | Halt-5 seconds            | Accuracy of figure                                  |
|        |                   | First axle on centre line | Impulsion, rhythm,                                  |
|        |                   | Rein Back four paces.     | Immobility. Standing on bit                         |
|        | XEV               | Medium Walk               | , .                                                 |
| 10.    | V                 | Working Trot              | Accuracy of figure                                  |
|        | VP                | Half 20m circle           | Impulsion, regularity, rhythm.                      |
|        | PIG               | Working Trot              | Transition, Immobility. Standing on bit             |
|        | G                 | Halt, Salute              |                                                     |
|        |                   |                           |                                                     |

Leave arena at working trot. - WALK out of school.