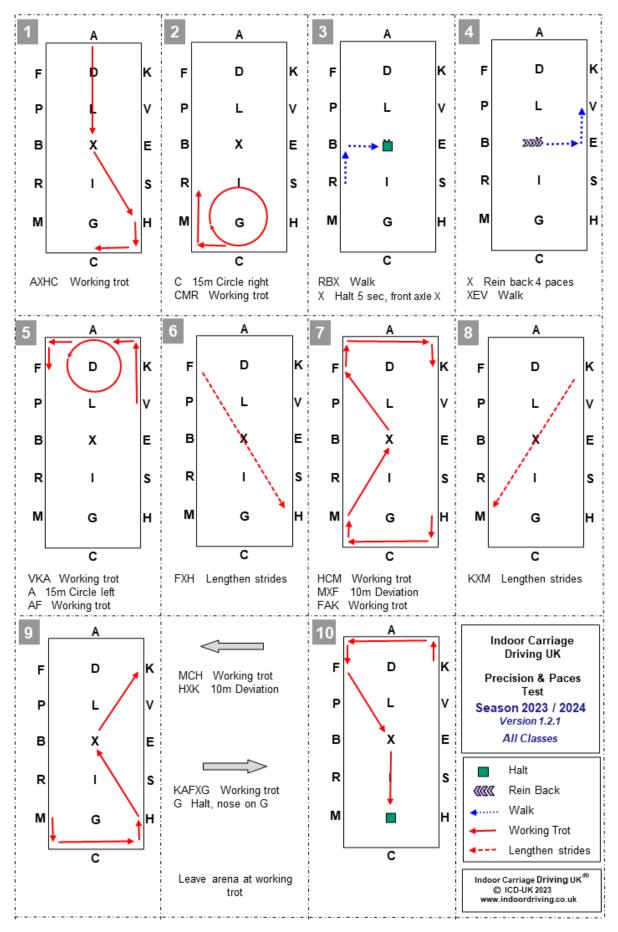

## Precision and Paces Test – 2023 / 2024 Season

Version 1.2.1

|     | Letters           | Movement                                        | To be judged                                                                                                      |
|-----|-------------------|-------------------------------------------------|-------------------------------------------------------------------------------------------------------------------|
| 1.  | AXHC              | Working trot                                    | Quality of trot, straightness. Correct bend, use of arena corners                                                 |
| 2.  | C<br>CMR          | Working trot 15m circle right Working trot      | Quality of trot, bending, suppleness, Impulsion                                                                   |
| 3.  | RBX<br>X          | Walk<br>Halt 5 seconds<br>front axle on X       | Quality of trot, bending, balance in transition. Stillness, accuracy                                              |
| 4.  | X<br>XEV          | Rein back 4 paces<br>Walk                       | Rein back - clearly defined diagonal steps, straightness, obedience Balanced transitions                          |
| 5.  | VKA<br>A<br>AF    | Working trot<br>15m circle left<br>Working trot | Quality of trot, bending, suppleness, Impulsion                                                                   |
| 6.  | FXH               | Trot showing lengthen strides                   | Transitions, regularity, tempo, balance, Energy, ground cover.                                                    |
| 7.  | HCM<br>MXF<br>FAK | Working trot<br>10m Deviation<br>Working trot   | Accuracy, bending, suppleness.<br>horse nose / pole on 10m (centre) line for<br>2 - 3 steps before returning to F |
| 8.  | KXM               | Trot showing lengthen strides                   | Transitions, regularity, tempo, balance, Energy, ground cover.                                                    |
| 9.  | MCH<br>HXK        | Working trot<br>10m Deviation                   | Accuracy, bending, suppleness.<br>horse nose / pole on 10m (centre) line for<br>2 - 3 steps before returning to K |
| 10. | KAFXG<br>G        | Working trot<br>Halt, nose on G<br>Salute       | Balance, bending, straightness, stillness<br>Square halt.                                                         |

Leave arena at working trot.