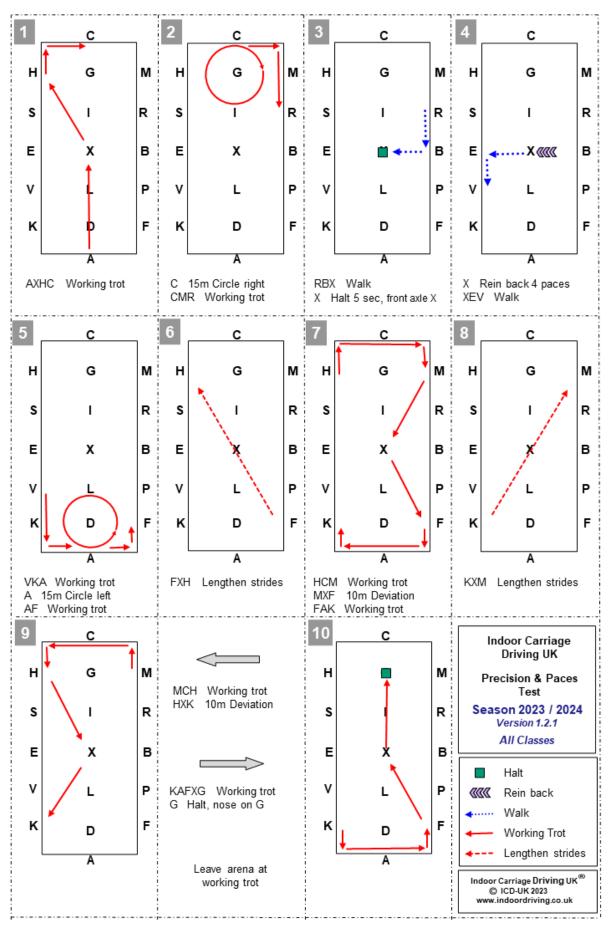

## Precision and Paces Test – 2023 / 2024 Season

Version 1.2.1

|     | Letters           | Movement                                        | To be judged                                                                                                      |
|-----|-------------------|-------------------------------------------------|-------------------------------------------------------------------------------------------------------------------|
| 1.  | AXHC              | Working trot                                    | Quality of trot, straightness. Correct bend, use of arena corners                                                 |
| 2.  | C<br>CMR          | Working trot 15m circle right Working trot      | Quality of trot, bending, suppleness, Impulsion                                                                   |
| 3.  | RBX<br>X          | Walk<br>Halt 5 seconds<br>front axle on X       | Quality of trot, bending, balance in transition. Stillness, accuracy                                              |
| 4.  | X<br>XEV          | Rein back 4 paces<br>Walk                       | Rein back - clearly defined diagonal steps, straightness, obedience Balanced transitions                          |
| 5.  | VKA<br>A<br>AF    | Working trot<br>15m circle left<br>Working trot | Quality of trot, bending, suppleness, Impulsion                                                                   |
| 6.  | FXH               | Trot showing lengthen strides                   | Transitions, regularity, tempo, balance, Energy, ground cover.                                                    |
| 7.  | HCM<br>MXF<br>FAK | Working trot<br>10m Deviation<br>Working trot   | Accuracy, bending, suppleness.<br>horse nose / pole on 10m (centre) line for<br>2 - 3 steps before returning to F |
| 8.  | KXM               | Trot showing lengthen strides                   | Transitions, regularity, tempo, balance, Energy, ground cover.                                                    |
| 9.  | MCH<br>HXK        | Working trot<br>10m Deviation                   | Accuracy, bending, suppleness.<br>horse nose / pole on 10m (centre) line for<br>2 - 3 steps before returning to K |
| 10. | KAFXG<br>G        | Working trot<br>Halt, nose on G<br>Salute       | Balance, bending, straightness, stillness<br>Square halt.                                                         |

Leave arena at working trot.