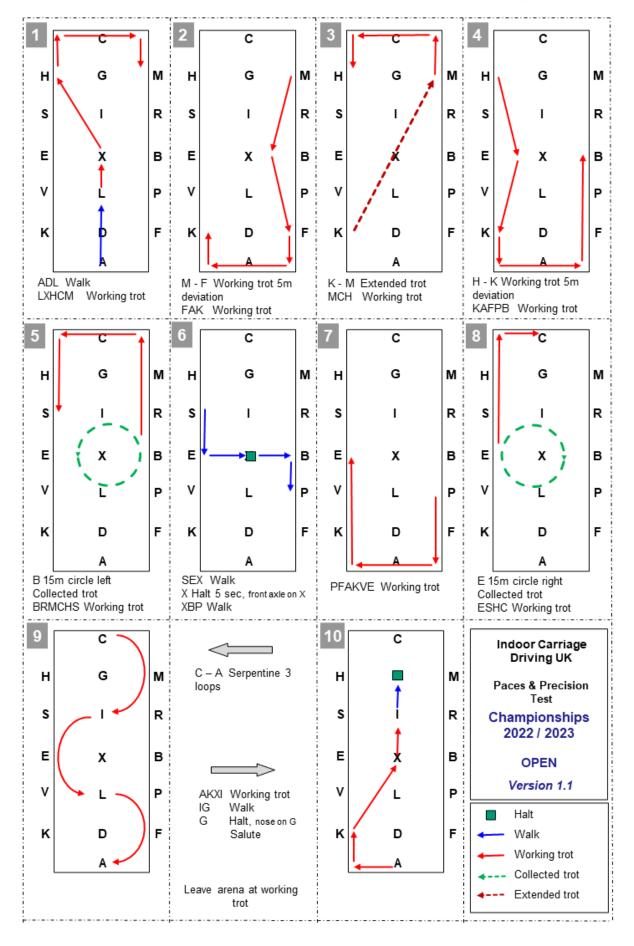

|     | Letters         | Movement                                           | To be judged                                                                                                                                                      |
|-----|-----------------|----------------------------------------------------|-------------------------------------------------------------------------------------------------------------------------------------------------------------------|
| 1.  | ADL<br>LXHCM    | Walk<br>Working trot                               | Relaxed walk with good rhythm<br>balanced transition to trot<br>forward going with rhythm<br>demonstrate correct bend                                             |
| 2.  | M – F<br>FAK    | Working trot 5m deviation<br>Working trot          | Forward going with rhythm<br>balanced with correct bend<br>horse nose / pole on 5m line                                                                           |
| 3.  | K – M<br>MCH    | Extended Trot<br>Working trot                      | Balanced transitions (up and down)<br>obvious changes of stride<br>maintain rhythm & balance<br>demonstrate correct bend                                          |
| 4.  | H – K<br>KAFPB  | Working trot 5m deviation<br>Working trot          | Forward going with rhythm<br>balanced with correct bend<br>horse nose / pole on 5m line                                                                           |
| 5.  | B<br>BRMCHS     | 15m circle left Collected trot<br>Working trot     | Forward going with collection & rhythm<br>balanced with correct bend<br>Forward going with rhythm                                                                 |
| 6.  | SEX<br>X<br>XBP | Walk<br>Halt 5 seconds, front axle<br>on X<br>Walk | Forward going with rhythm<br>balanced transition to walk<br>relaxed walk with good rhythm<br>square immobile halt<br>Balanced walk transition with good<br>rhythm |
| 7.  | PFAKVE          | Working trot                                       | Balanced transition<br>Forward going with rhythm<br>correct bend                                                                                                  |
| 8.  | E<br>ESHC       | 15m circle right Collected<br>trot<br>Working trot | Forward going with collection & rhythm<br>balanced with correct bend<br>Forward going with rhythm                                                                 |
| 9.  | C – A           | Working trot<br>Serpentine 3 loops                 | Forward going with rhythm balanced with correct change of bend                                                                                                    |
| 10. | AKXI<br>IG<br>G | Working trot<br>Walk<br>Halt, nose on G<br>Salute  | Forward going with rhythm<br>straight<br>balanced transition to walk<br>balanced transition to square halt.                                                       |